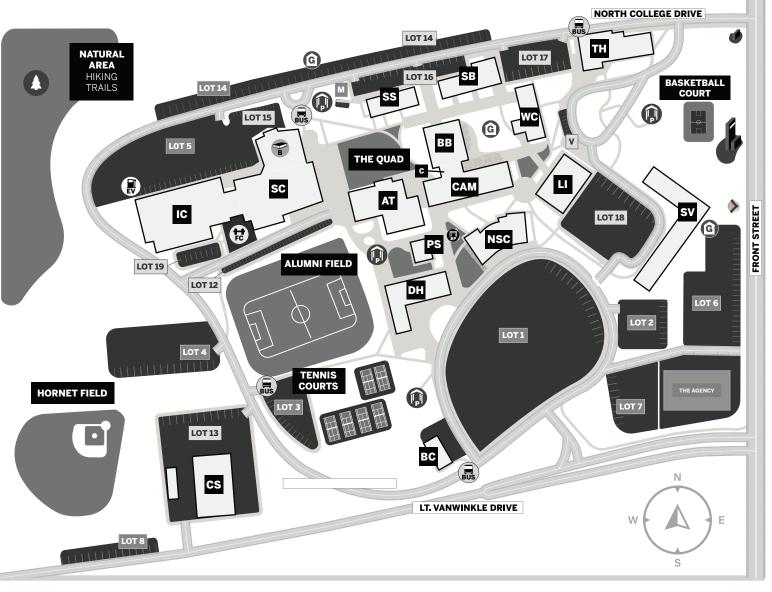

## **BUILDING KEY**

| AT  | Applied Technology                      |
|-----|-----------------------------------------|
| В   | Bookstore                               |
| BB  | Business Building                       |
| BC  | B.C. Center (Daycare)                   |
| С   | CAM Connector                           |
| CAM | Calice Advanced Manufacturing<br>Center |
| CS  | Campus Services                         |
| DH  | Decker Health Science Center            |
| IC  | Ice Center                              |
| LI  | Library/Learning Resources<br>Center    |
| NSC | Natural Science Center                  |
| PS  | Public Safety                           |
| SB  | Science Building                        |
| SC  | Student Center                          |
| SS  | Student Services                        |
| SV  | Student Village                         |
| тн  | Paul F. Titchener Hall                  |

Darwin R. Wales Center WC

## PARKING

**STUDENT PARKING** (LOTS 1-8)

**STAFF PARKING** (LOTS 12-19)

MOTORCYCLE

**VISITOR PARKING** 