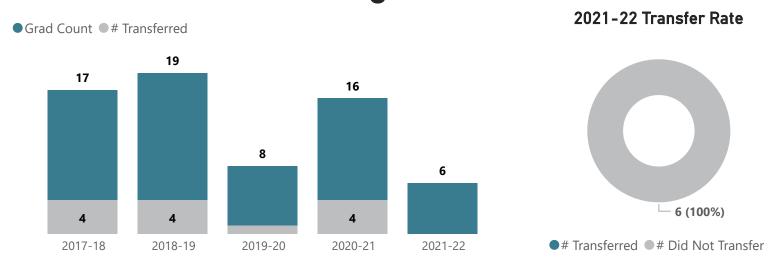

### Medical Assistant - AAS

2020-21

Top Transfer Institutions - 2017-18 through 2021-22

2021-22

# Transferred # Did Not Transfer

Top Transfer Institutions - 2017-18 through 2021-22