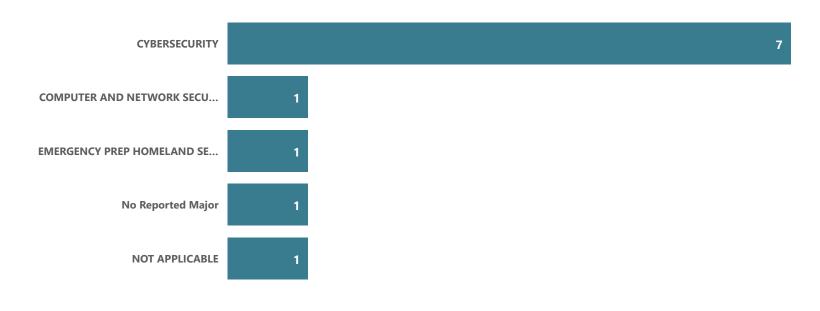

### Homeland Security & Emergency Management - AS

Top Transfer Institutions - 2017-18 through 2021-22