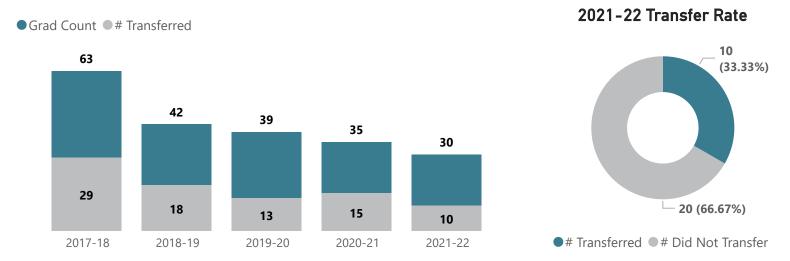

#### **Total Graduates & Transfer Trends**

# Transferred # Individual Graduates