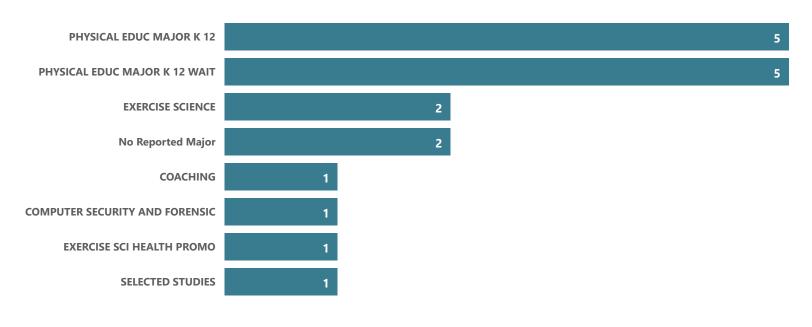

## **Sport Studies - AS**

Top Transfer Institutions - 2017-18 through 2021-22

## Sports Management - AS

Top Transfer Institutions - 2017-18 through 2021-22