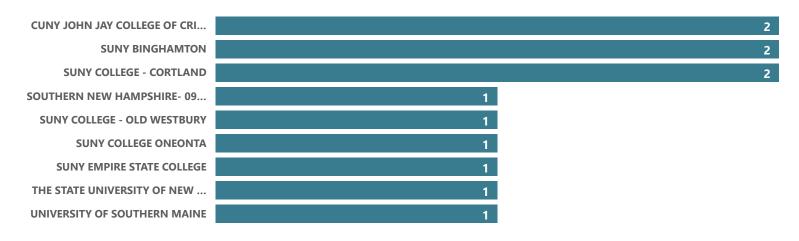

## **Computer Science - AS**

Top Transfer Institutions - 2017-18 through 2021-22