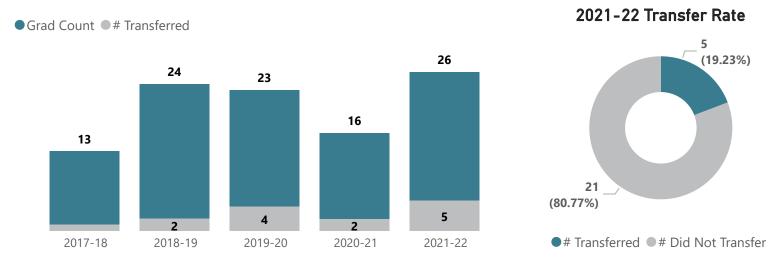

## Liberal Arts and Sciences - AA

Top Transfer Institutions - 2017-18 through 2021-22

Top Transfer Majors - 2017-18 through 2021-22