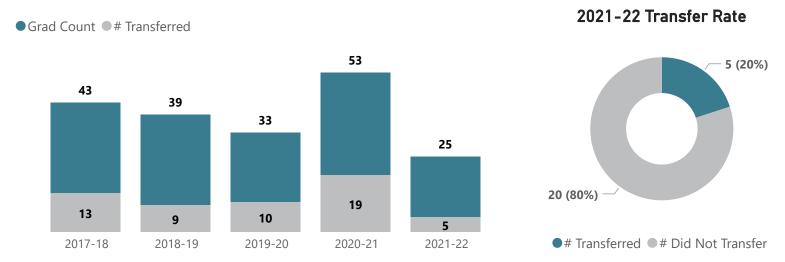

## Communications and Media Arts - AS

Top Transfer Institutions - 2017-18 through 2021-22