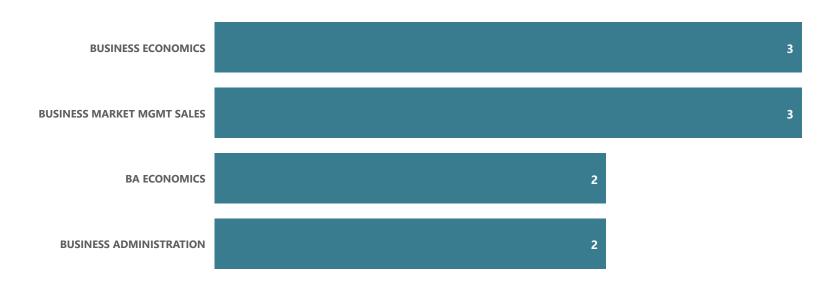

## Business: Market/Mgmt/Sales - AAS

Top Transfer Institutions - 2017-18 through 2021-22

Top Transfer Majors - 2017-18 through 2021-22