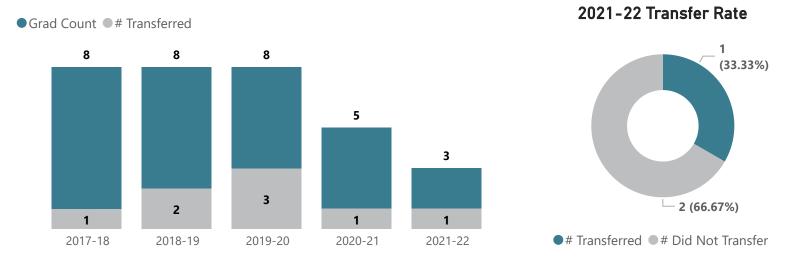

### **Human Services - AS**

Top Transfer Institutions - 2017-18 through 2021-22

Top Transfer Majors - 2017-18 through 2021-22