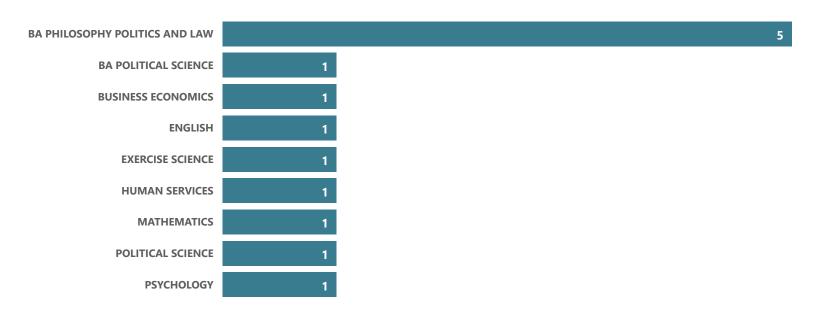

### **Human Services - AS**

Top Transfer Institutions - 2017-18 through 2021-22

Top Transfer Majors - 2017-18 through 2021-22