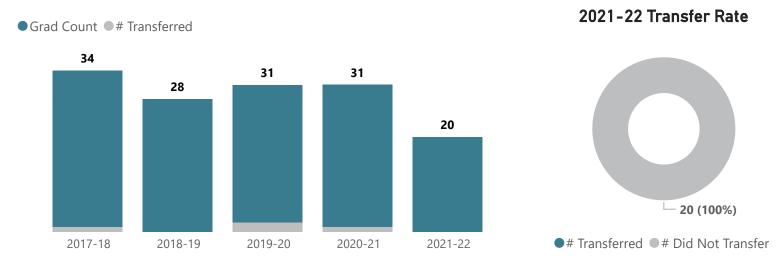

#### **Total Graduates & Transfer Trends**

# Transferred # Individual Graduates