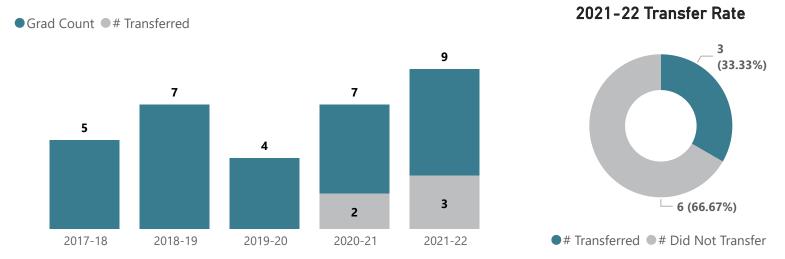

## **Computer Science - AS**

Top Transfer Institutions - 2017-18 through 2021-22