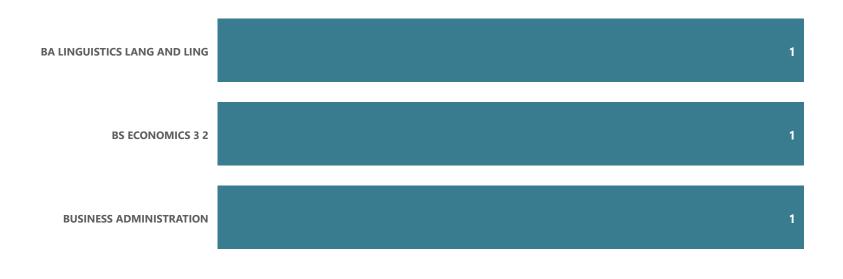

## Bus Admin: Internatl Business - AS

Top Transfer Institutions - 2017-18 through 2021-22

Top Transfer Majors - 2017-18 through 2021-22

### **Human Services - AS**

Top Transfer Institutions - 2017-18 through 2021-22

Top Transfer Majors - 2017-18 through 2021-22

## Liberal Arts and Sciences - AA

Top Transfer Institutions - 2017-18 through 2021-22

Top Transfer Majors - 2017-18 through 2021-22