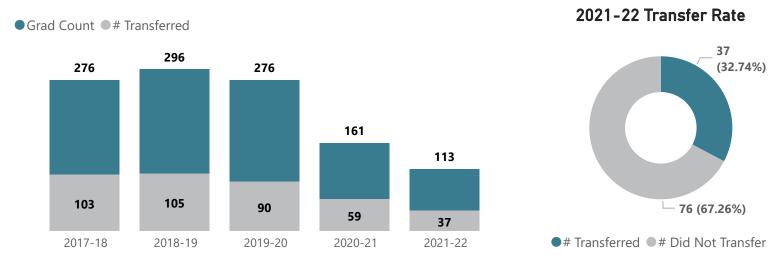

#### **Total Graduates & Transfer Trends**

# Transferred # Individual Graduates

| 2021-22 SUNY Broome Graduate Transfer Report                                            |
|-----------------------------------------------------------------------------------------|
|                                                                                         |
|                                                                                         |
|                                                                                         |
| Transfer Program Graduates & Transfers                                                  |
| The Associate in Arts (AA) degree and the Associate in Science (AS) degree are          |
| intended for students who plan to transfer to a four-year institution after graduation. |
|                                                                                         |
|                                                                                         |
|                                                                                         |
|                                                                                         |