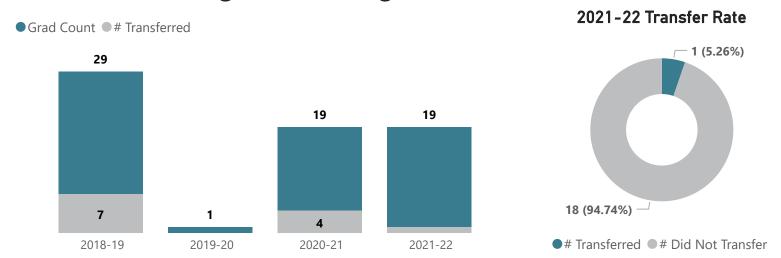

### Nursing - Evening Weekender - AAS

Top Transfer Institutions - 2017-18 through 2021-22

Top Transfer Majors - 2017-18 through 2021-22