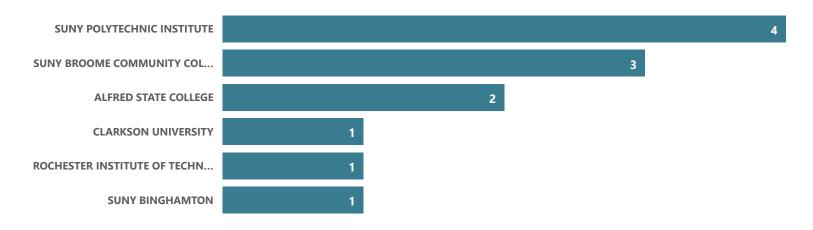

## Mechanical Engineering Tech - AAS

Top Transfer Institutions - 2017-18 through 2021-22