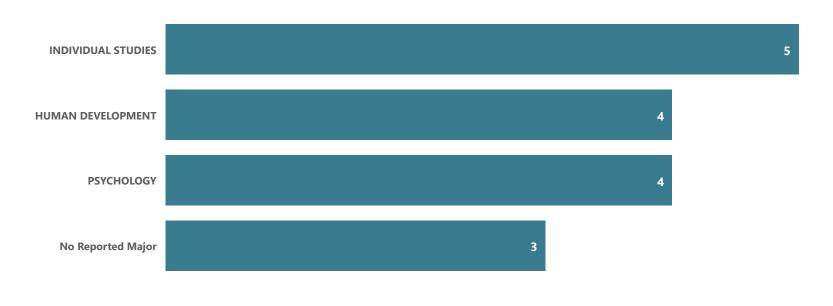

### Individual Studies - AS

Top Transfer Institutions - 2017-18 through 2021-22