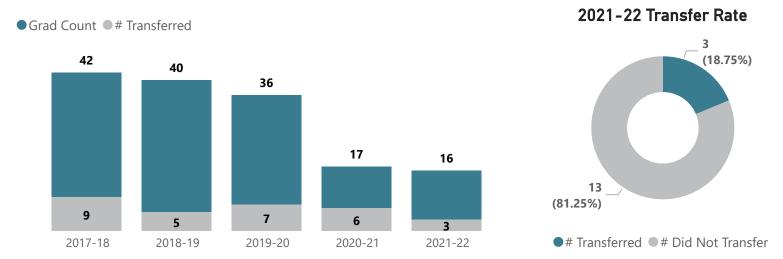

### Individual Studies - AS

Top Transfer Institutions - 2017-18 through 2021-22