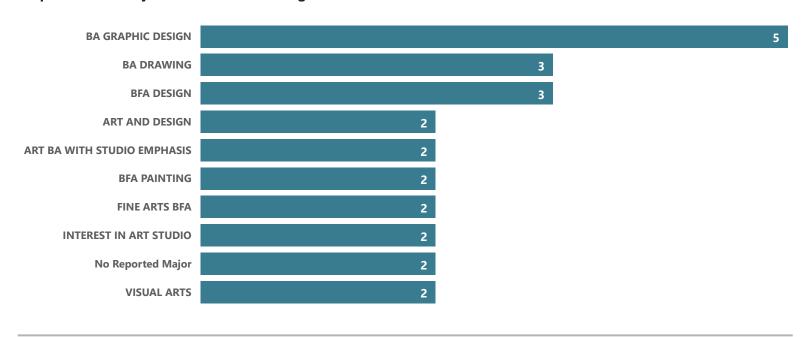

### **Visual Communication Arts - AS**

Top Transfer Institutions - 2017-18 through 2021-22