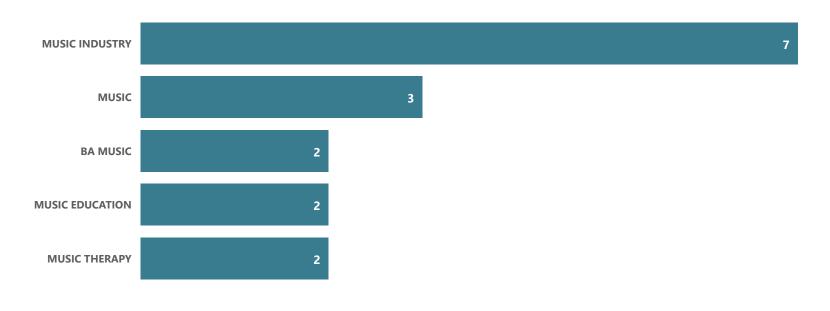

### Music - AS

Top Transfer Institutions - 2017-18 through 2021-22

Grad Count # Transferred