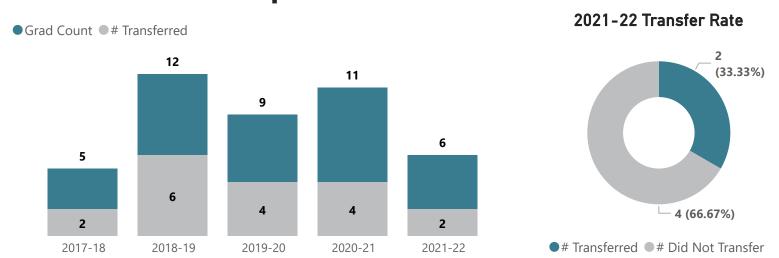

## Music Recording and Production - AS

2021-22

2021-22 Transfer Rate

Top Transfer Institutions - 2017-18 through 2021-22

Top Transfer Majors - 2017-18 through 2021-22

**New Program: No prior year data available** 