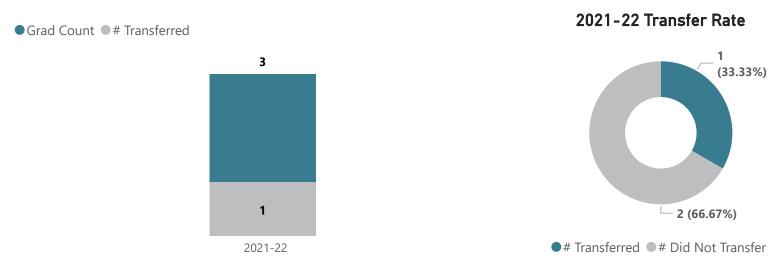

## Music Recording and Production - AS

2021-22

2021-22 Transfer Rate

Top Transfer Institutions - 2017-18 through 2021-22

Top Transfer Majors - 2017-18 through 2021-22

**New Program: No prior year data available** 