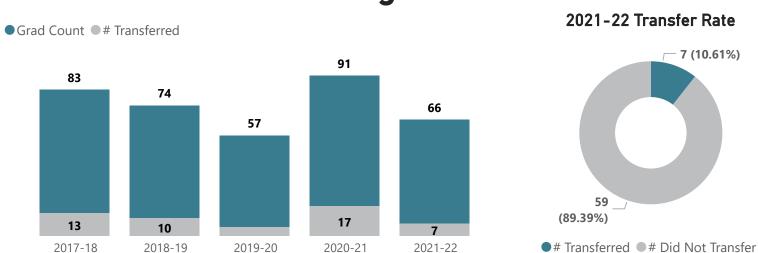

### Health Info Tech/Med Records - AAS

Top Transfer Institutions - 2017-18 through 2021-22

### **Health Studies - AAS**

Top Transfer Institutions - 2017-18 through 2021-22

Top Transfer Majors - 2017-18 through 2021-22