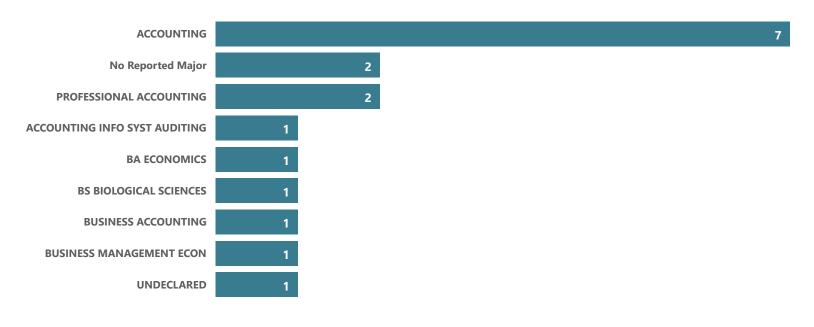

## **Business: Accounting - AAS**

Top Transfer Institutions - 2017-18 through 2021-22

Top Transfer Majors - 2017-18 through 2021-22