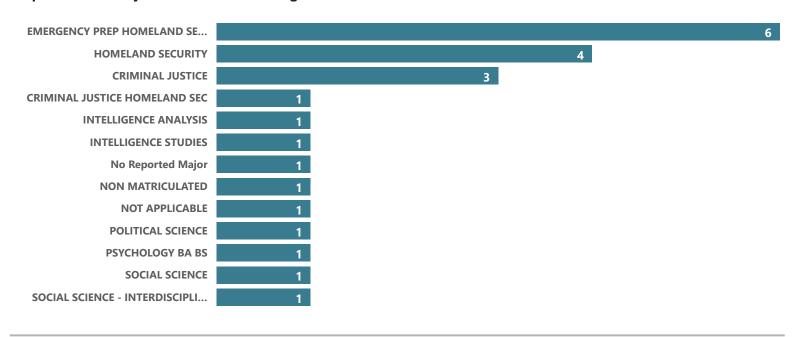

### Homeland Security & Emergency Management - AS

Top Transfer Institutions - 2017-18 through 2021-22