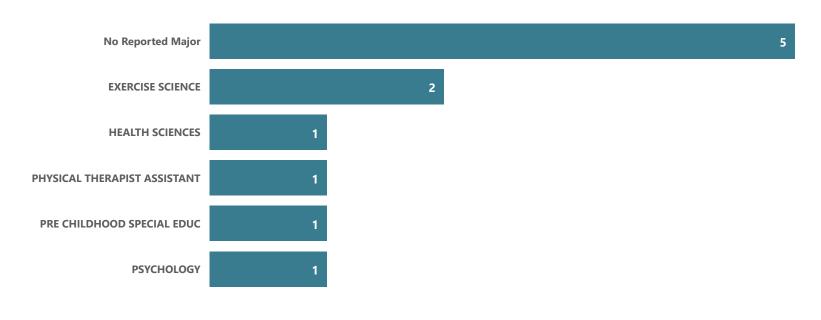

nstitutions - 2017-18 through 2021-22





### Nursing - Evening Weekender - AAS



Top Transfer Institutions - 2017-18 through 2021-22



Top Transfer Majors - 2017-18 through 2021-22



## Office Technologies - CERT



Top Transfer Institutions - 2017-18 through 2021-22

Top Transfer Majors - 2017-18 through 2021-22

### No transfer history for this program

### Paralegal - AAS



Top Transfer Institutions - 2017-18 through 2021-22





2017-18

### Phlebotomy - CERT



2020-21

Top Transfer Institutions - 2017-18 through 2021-22

2019-20

2018-19



2021-22

#### Top Transfer Majors - 2017-18 through 2021-22



# Transferred # Did Not Transfer

### Physical Therapist Assistant - AAS



Top Transfer Institutions - 2017-18 through 2021-22



Top Transfer Majors - 2017-18 through 2021-22



### Radiologic Technology - AAS



Top Transfer Institutions - 2017-18 through 2021-22





### Social Media - CERT

Top Transfer Institutions - 2017-18 through 2021-22

2021-22

Top Transfer Majors - 2017-18 through 2021-22

### New Program: No prior year data available

**1** (100%)

# Transferred # Did Not Transfer

## Web Development and Management - AAS



Top Transfer Institutions - 2017-18 through 2021-22



Top Transfer Majors - 2017-18 through 2021-22

1

# Website Development and Mgmt - CERT



Top Transfer Institutions - 2017-18 through 2021-22



Top Transfer Majors - 2017-18 through 2021-22

WEB DEVELOPMENT AND MANA...

1