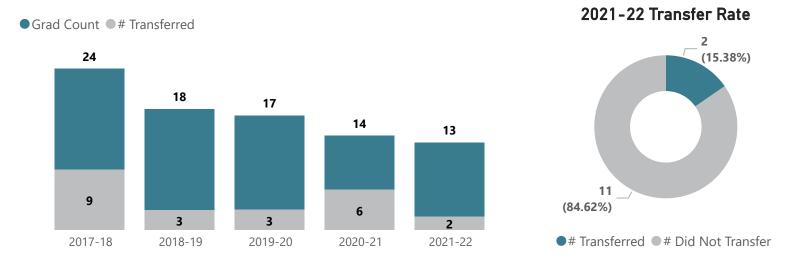

#### **Total Graduates & Transfer Trends**

# Transferred # Individual Graduates