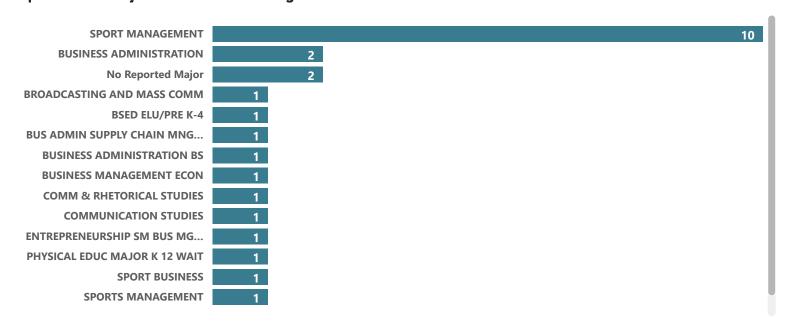

2017-18 through 2021-22



Top Transfer Majors - 2017-18 through 2021-22



### Liberal Arts Sciences: Science - AS



Top Transfer Institutions - 2017-18 through 2021-22





### Mathematics - AS



Top Transfer Institutions - 2017-18 through 2021-22



Top Transfer Majors - 2017-18 through 2021-22



### Music - AS



Top Transfer Institutions - 2017-18 through 2021-22





Grad Count # Transferred

## Music Recording and Production - AS

2021-22

2021-22 Transfer Rate



Top Transfer Institutions - 2017-18 through 2021-22



Top Transfer Majors - 2017-18 through 2021-22

**New Program: No prior year data available** 

## **Sport Studies - AS**



Top Transfer Institutions - 2017-18 through 2021-22





## Sports Management - AS



Top Transfer Institutions - 2017-18 through 2021-22





### **Visual Communication Arts - AS**



Top Transfer Institutions - 2017-18 through 2021-22





### **Career Program Graduates & Transfers**

The Associate in Applied Science (AAS) and the Associate in Occupational Studies (AOS) degrees are intended for students who seek employment immediately after graduation. Certificate programs are designed to prepare students for immediate entry into an occupation or to enhance knowledge and skills.

Note: Transfer numbers will be typically much lower for these programs as compared to the AA and AS degrees, which are designed specifically for transfer. However, as students may transfer at some point after SUNY Broome, they are included within the report.

## **Business Information Mangmt - AAS**



Top Transfer Institutions - 2017-18 through 2021