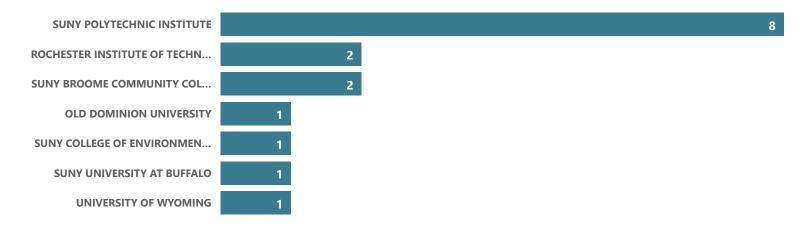

# **Top 25 Transfer Institutions (2017-18 - 2021-22)**

| Transfer School                                    | # of Transfers |
|----------------------------------------------------|----------------|
| SUNY BINGHAMTON                                    | 577            |
| SUNY BROOME COMMUNITY COLLEGE                      | 268            |
| SUNY COLLEGE - CORTLAND                            | 216            |
| EXCELSIOR COLLEGE                                  | 71             |
| SUNY COLLEGE ONEONTA                               | 57             |
| SUNY UNIVERSITY AT ALBANY                          | 52             |
| SUNY EMPIRE STATE COLLEGE                          | 51             |
| SUNY OSWEGO                                        | 46             |
| SUNY UNIVERSITY AT BUFFALO                         | 38             |
| SUNY COLLEGE OF TECHNOLOGY @ DELHI                 | 28             |
| SUNY COLLEGE - BROCKPORT                           | 23             |
| SUNY POLYTECHNIC INSTITUTE                         | 22             |
| ROCHESTER INSTITUTE OF TECHNOLOGY                  | 19             |
| STATE UNIVERSITY OF NEW YORK NEW PALTZ             | 19             |
| SUNY UPSTATE MEDICAL UNIVERSITY                    | 17             |
| SUNY COLLEGE OF TECHNOLOGY AT CANTON               | 16             |
| BELLEVUE UNIVERSITY                                | 14             |
| KEUKA COLLEGE                                      | 14             |
| THE STATE UNIVERSITY OF NEW YORK COLLEGE @ BUFFALO | 13             |
| CHAMBERLAIN UNIVERSITY                             | 12             |
| CUNY JOHN JAY COLLEGE OF CRIMINAL JUSTICE          | 12             |
| SUNY COLLEGE PLATTSBURGH                           | 12             |
| WESTERN GOVERNORS UNIVERSITY                       | 10             |
| CLARKSON UNIVERSITY                                | 9              |
| CUNY LEHMAN COLLEGE                                | 9              |
| ITHACA COLLEGE                                     | 9              |
| STATE UNIVERSITY OF NEW YORK AT FREDONIA           | 9              |
| SUNY COBLESKILL                                    | 9              |
| SUNY COLLEGE - OLD WESTBURY                        | 9              |
| SUNY STONY BROOK UNIVERSITY                        | 9              |
|                                                    |                |