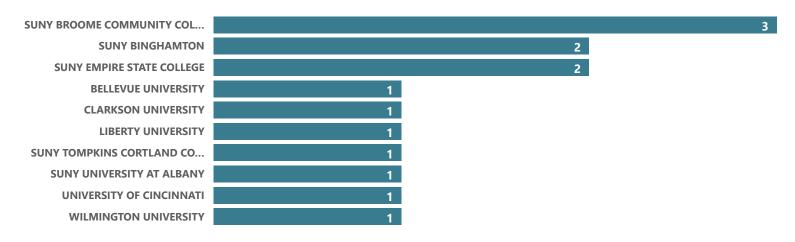

## Bus Admin: Internatl Business - AS

Top Transfer Institutions - 2017-18 through 2021-22

Top Transfer Majors - 2017-18 through 2021-22