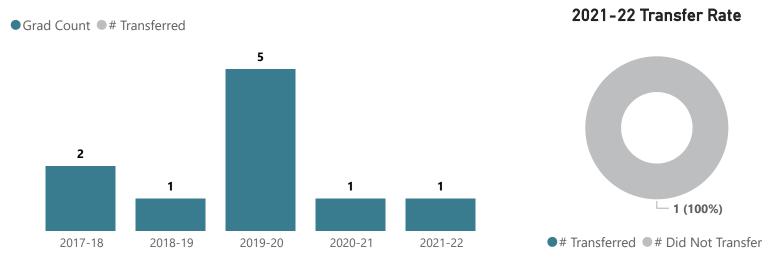

### Medical Assistant - AAS

2020-21

Top Transfer Institutions - 2017-18 through 2021-22

2021-22

# Transferred # Did Not Transfer

Top Transfer Institutions - 2017-18 through 2021-22