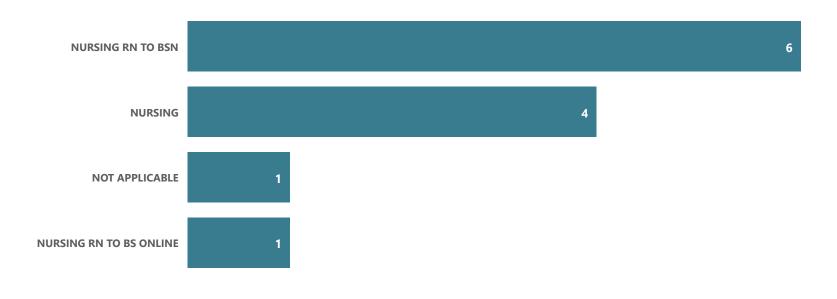

### Medical Assistant - AAS

2020-21

Top Transfer Institutions - 2017-18 through 2021-22

2021-22

#### Top Transfer Majors - 2017-18 through 2021-22