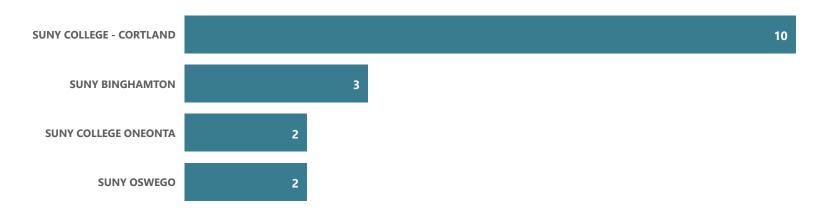

- 2017-18 through 2021-22



Top Transfer Majors - 2017-18 through 2021-22



### Liberal Arts Sciences: Science - AS



Top Transfer Institutions - 2017-18 through 2021-22





### Mathematics - AS



Top Transfer Institutions - 2017-18 through 2021-22



Top Transfer Majors - 2017-18 through 2021-22



### Music - AS



Top Transfer Institutions - 2017-18 through 2021-22





Grad Count # Transferred

## Music Recording and Production - AS

2021-22

2021-22 Transfer Rate



Top Transfer Institutions - 2017-18 through 2021-22



Top Transfer Majors - 2017-18 through 2021-22

**New Program: No prior year data available** 

## **Sport Studies - AS**



Top Transfer Institutions - 2017-18 through 2021-22





## Sports Management - AS



Top Transfer Institutions - 2017-18 through 2021-22





### **Visual Communication Arts - AS**



Top Transfer Institutions - 2017-18 through 2021-22





### **Career Program Graduates & Transfers**

The Associate in Applied Science (AAS) and the Associate in Occupational Studies (AOS) degrees are intended for students who seek employment immediately after graduation. Certificate programs are designed to prepare students for immediate entry into an occupation or to enhance knowledge and skills.

Note: Transfer numbers will be typically much lower for these programs as compared to the AA and AS degrees, which are designed specifically for transfer. However, as students may transfer at some point after SUNY Broome, they are included within the report.

## **Business Information Mangmt - AAS**



Top Transfer Institutions - 2017-18 through 20