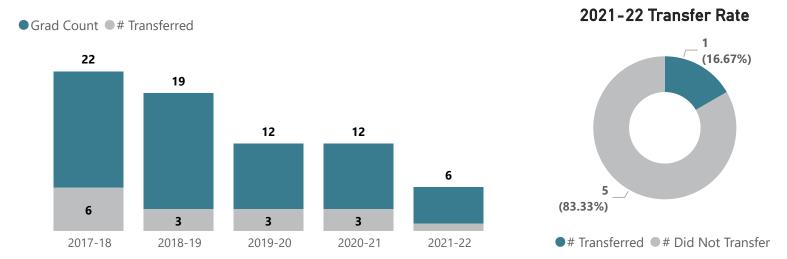

#### **Total Graduates & Transfer Trends**

# Transferred # Individual Graduates