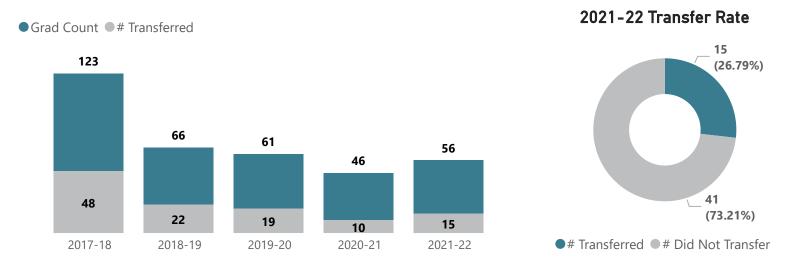

#### **Total Graduates & Transfer Trends**

# Transferred # Individual Graduates