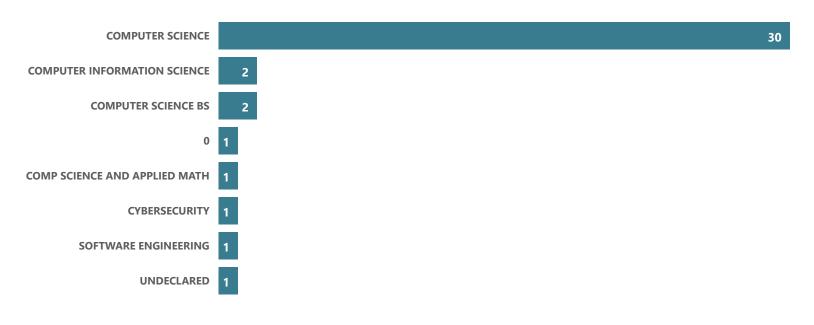

## **Computer Science - AS**

Top Transfer Institutions - 2017-18 through 2021-22