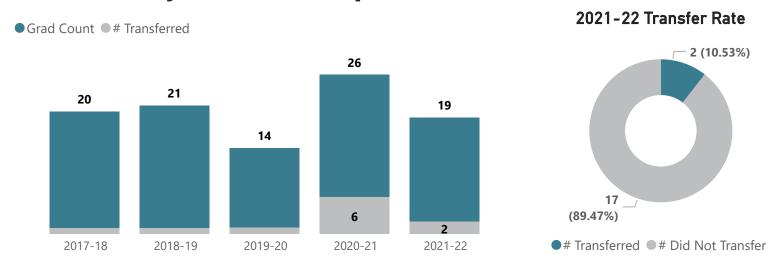

### Phlebotomy - CERT

2020-21

Top Transfer Institutions - 2017-18 through 2021-22

2019-20

2018-19

2021-22