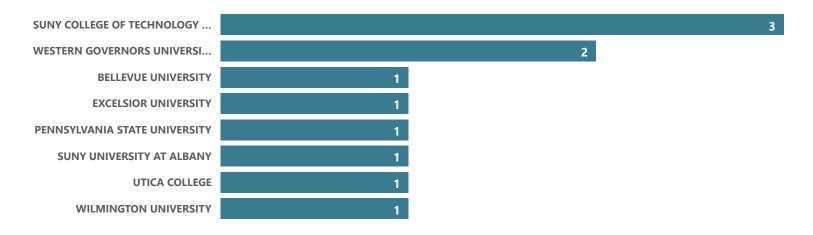

### Homeland Security & Emergency Management - AS

Top Transfer Institutions - 2017-18 through 2021-22