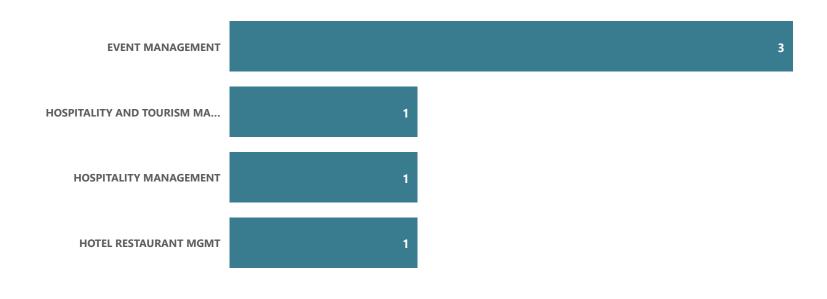

## **Event Management - AOS**

Top Transfer Institutions - 2017-18 through 2021-22

Top Transfer Majors - 2017-18 through 2021-22