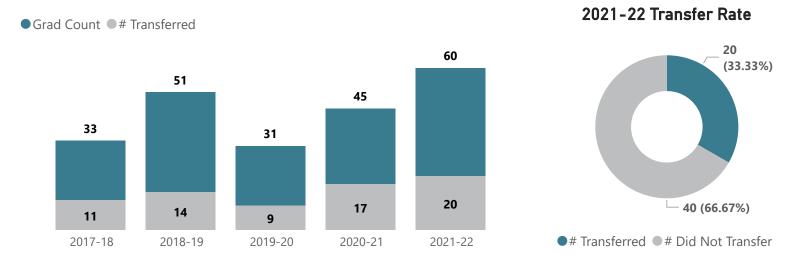

#### **Total Graduates & Transfer Trends**

# Transferred # Individual Graduates