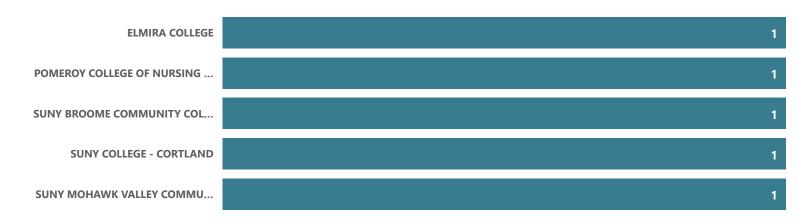

# **Top 25 Transfer Institutions (2017-18 - 2021-22)**

| Transfer School                                    | # of Transfers |
|----------------------------------------------------|----------------|
| SUNY BINGHAMTON                                    | 577            |
| SUNY BROOME COMMUNITY COLLEGE                      | 268            |
| SUNY COLLEGE - CORTLAND                            | 216            |
| EXCELSIOR COLLEGE                                  | 71             |
| SUNY COLLEGE ONEONTA                               | 57             |
| SUNY UNIVERSITY AT ALBANY                          | 52             |
| SUNY EMPIRE STATE COLLEGE                          | 51             |
| SUNY OSWEGO                                        | 46             |
| SUNY UNIVERSITY AT BUFFALO                         | 38             |
| SUNY COLLEGE OF TECHNOLOGY @ DELHI                 | 28             |
| SUNY COLLEGE - BROCKPORT                           | 23             |
| SUNY POLYTECHNIC INSTITUTE                         | 22             |
| ROCHESTER INSTITUTE OF TECHNOLOGY                  | 19             |
| STATE UNIVERSITY OF NEW YORK NEW PALTZ             | 19             |
| SUNY UPSTATE MEDICAL UNIVERSITY                    | 17             |
| SUNY COLLEGE OF TECHNOLOGY AT CANTON               | 16             |
| BELLEVUE UNIVERSITY                                | 14             |
| KEUKA COLLEGE                                      | 14             |
| THE STATE UNIVERSITY OF NEW YORK COLLEGE @ BUFFALO | 13             |
| CHAMBERLAIN UNIVERSITY                             | 12             |
| CUNY JOHN JAY COLLEGE OF CRIMINAL JUSTICE          | 12             |
| SUNY COLLEGE PLATTSBURGH                           | 12             |
| WESTERN GOVERNORS UNIVERSITY                       | 10             |
| CLARKSON UNIVERSITY                                | 9              |
| CUNY LEHMAN COLLEGE                                | 9              |
| ITHACA COLLEGE                                     | 9              |
| STATE UNIVERSITY OF NEW YORK AT FREDONIA           | 9              |
| SUNY COBLESKILL                                    | 9              |
| SUNY COLLEGE - OLD WESTBURY                        | 9              |
| SUNY STONY BROOK UNIVERSITY                        | 9              |
|                                                    |                |