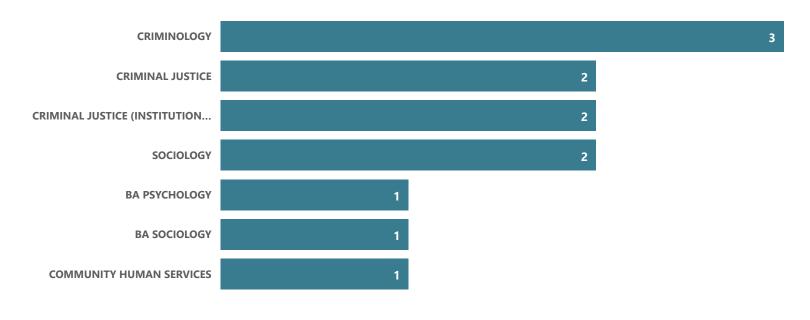

### Criminal Justice - AAS

Top Transfer Institutions - 2017-18 through 2021-22

SUNY OSWEGO 1

Top Transfer Majors - 2017-18 through 2021-22

ONLINE CRIMINAL JUSTICE BA 1