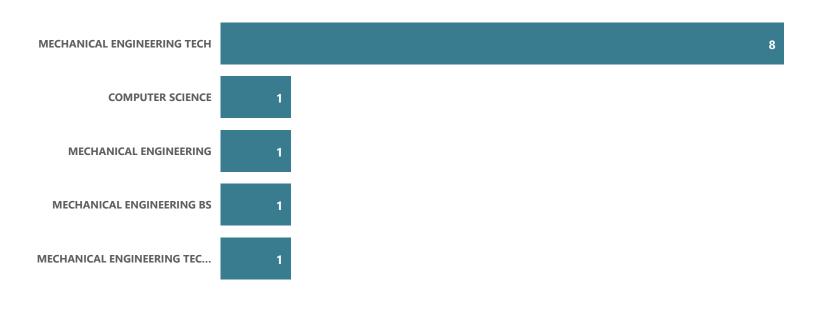

## Mechanical Engineering Tech - AAS

Top Transfer Institutions - 2017-18 through 2021-22