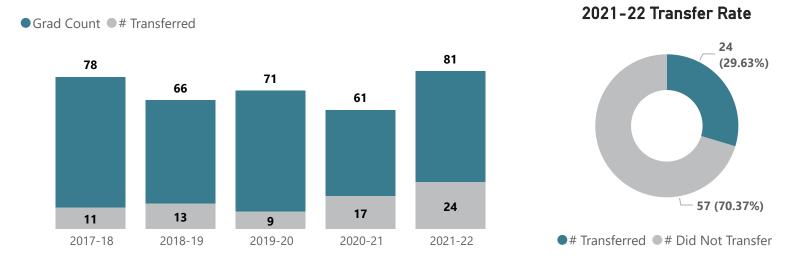

#### **Total Graduates & Transfer Trends**

# Transferred # Individual Graduates

# Transferred

34.9%

of Total Graduates