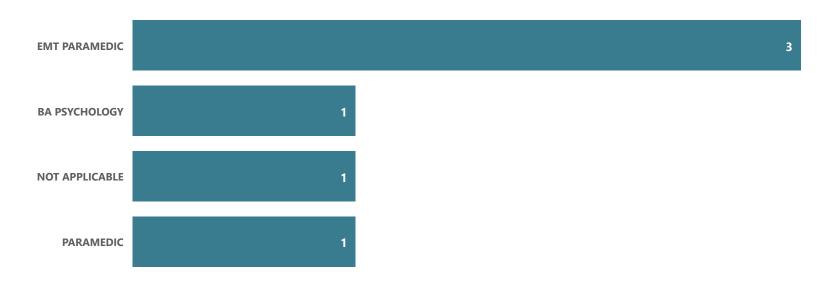

### **EMT: Paramedic - AAS**

Top Transfer Institutions - 2017-18 through 2021-22