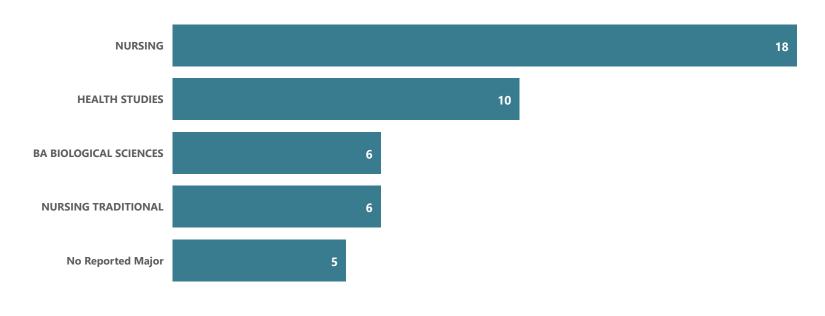

ransfer Institutions - 2017-18 through 2021-22



Top Transfer Majors - 2017-18 through 2021-22



### **Bus: Business Administration - AS**



Top Transfer Institutions - 2017-18 through 2021-22





## Communications and Media Arts - AS



Top Transfer Institutions - 2017-18 through 2021-22





## **Computer Science - AS**



Top Transfer Institutions - 2017-18 through 2021-22





### Criminal Justice: Corrections - AS



Top Transfer Institutions - 2017-18 through 2021-22





## **Engineering Science - AS**



Top Transfer Institutions - 2017-18 through 2021-22





2017-18

### **Environmental Science - AS**



2020-21

Top Transfer Institutions - 2017-18 through 2021-22

2019-20

2018-19



2021-22



## Health Studies - AS



Top Transfer Institutions - 2017-18 through 2021-22





### Homeland Security & Emergency Management - AS



Top Transfer Institutions - 2017-18 through 2021-22





### **Human Services - AS**



Top Transfer Institutions - 2017-18 through 2021-22



Top Transfer Majors - 2017-18 through 2021-22



### Individual Studies - AS



Top Transfer Institutions - 2017-18 through 2021-22





### Liberal Arts and Sci Gen Stud - AS



Top Transfer Institutions - 2017-18 through 2021-22





## Liberal Arts and Sciences - AA



Top Transfer Institutions - 2017-18 through 2021-22



Top Transfer Majors - 2017-18 through 2021-22



### Liberal Arts Sciences: Science - AS



Top Transfer Institutions - 2017-18 through 2021-22





### Mathematics - AS



Top Transfer Institutions - 2017-18 through 2021-22



Top Transfer Majors - 2017-18 through 2021-22