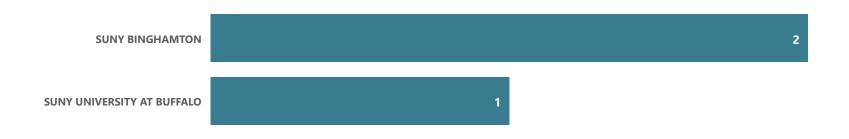

### Music - AS

Top Transfer Institutions - 2017-18 through 2021-22

Grad Count # Transferred

## Music Recording and Production - AS

2021-22

2021-22 Transfer Rate

Top Transfer Institutions - 2017-18 through 2021-22

Top Transfer Majors - 2017-18 through 2021-22

**New Program: No prior year data available** 