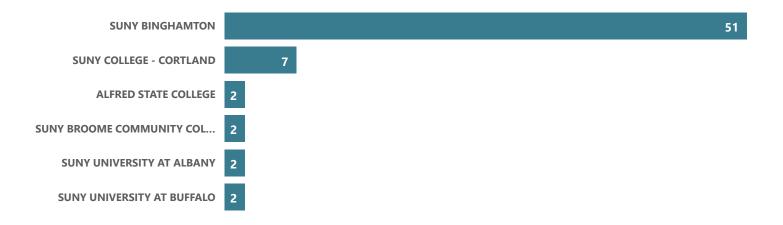

# **Top 25 Transfer Institutions (2017-18 - 2021-22)**

| Transfer School                                    | # of Transfers |
|----------------------------------------------------|----------------|
| SUNY BINGHAMTON                                    | 577            |
| SUNY BROOME COMMUNITY COLLEGE                      | 268            |
| SUNY COLLEGE - CORTLAND                            | 216            |
| EXCELSIOR COLLEGE                                  | 71             |
| SUNY COLLEGE ONEONTA                               | 57             |
| SUNY UNIVERSITY AT ALBANY                          | 52             |
| SUNY EMPIRE STATE COLLEGE                          | 51             |
| SUNY OSWEGO                                        | 46             |
| SUNY UNIVERSITY AT BUFFALO                         | 38             |
| SUNY COLLEGE OF TECHNOLOGY @ DELHI                 | 28             |
| SUNY COLLEGE - BROCKPORT                           | 23             |
| SUNY POLYTECHNIC INSTITUTE                         | 22             |
| ROCHESTER INSTITUTE OF TECHNOLOGY                  | 19             |
| STATE UNIVERSITY OF NEW YORK NEW PALTZ             | 19             |
| SUNY UPSTATE MEDICAL UNIVERSITY                    | 17             |
| SUNY COLLEGE OF TECHNOLOGY AT CANTON               | 16             |
| BELLEVUE UNIVERSITY                                | 14             |
| KEUKA COLLEGE                                      | 14             |
| THE STATE UNIVERSITY OF NEW YORK COLLEGE @ BUFFALO | 13             |
| CHAMBERLAIN UNIVERSITY                             | 12             |
| CUNY JOHN JAY COLLEGE OF CRIMINAL JUSTICE          | 12             |
| SUNY COLLEGE PLATTSBURGH                           | 12             |
| WESTERN GOVERNORS UNIVERSITY                       | 10             |
| CLARKSON UNIVERSITY                                | 9              |
| CUNY LEHMAN COLLEGE                                | 9              |
| ITHACA COLLEGE                                     | 9              |
| STATE UNIVERSITY OF NEW YORK AT FREDONIA           | 9              |
| SUNY COBLESKILL                                    | 9              |
| SUNY COLLEGE - OLD WESTBURY                        | 9              |
| SUNY STONY BROOK UNIVERSITY                        | 9              |
|                                                    |                |