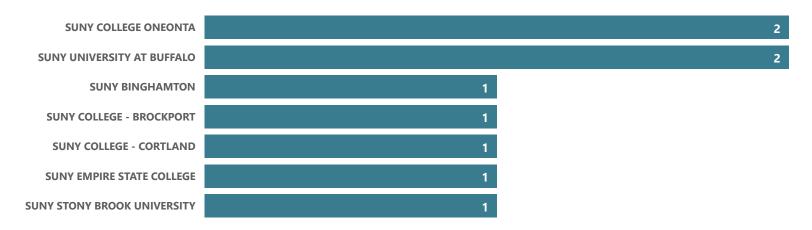

### Mathematics - AS

Top Transfer Institutions - 2017-18 through 2021-22

Top Transfer Majors - 2017-18 through 2021-22