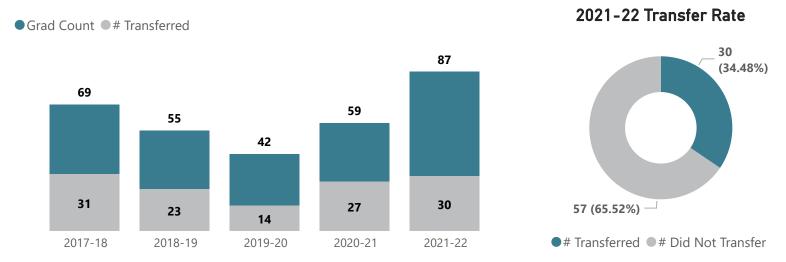

### **Career Program Graduates & Transfers**

The Associate in Applied Science (AAS) and the Associate in Occupational Studies (AOS) degrees are intended for students who seek employment immediately after graduation. Certificate programs are designed to prepare students for immediate entry into an occupation or to enhance knowledge and skills.

Note: Transfer numbers will be typically much lower for these programs as compared to the AA and AS degrees, which are designed specifically for transfer. However, as students may transfer at some point after SUNY Broome, they are included within the report.