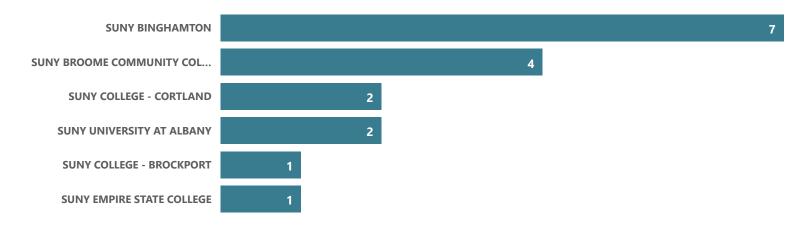

## **Business: Accounting - AAS**

Top Transfer Institutions - 2017-18 through 2021-22

Top Transfer Majors - 2017-18 through 2021-22