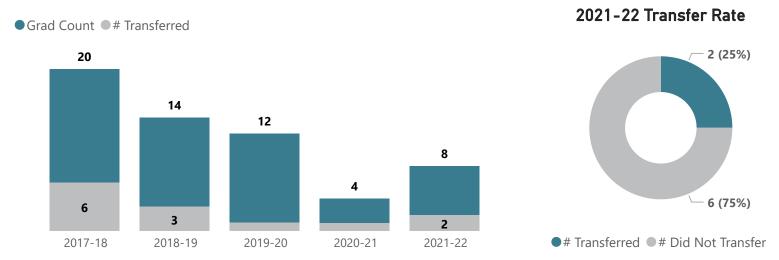

### **Human Services - AS**

Top Transfer Institutions - 2017-18 through 2021-22

Top Transfer Majors - 2017-18 through 2021-22