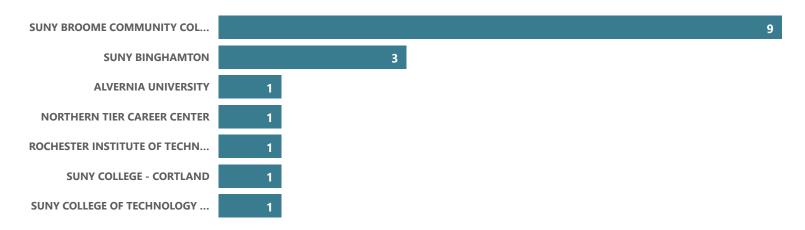

## **Culinary Arts - AOS**

Top Transfer Institutions - 2017-18 through 2021-22

SUNY BROOME COMMUNITY COL... 8

Top Transfer Majors - 2017-18 through 2021-22

CULINARY ARTS 8