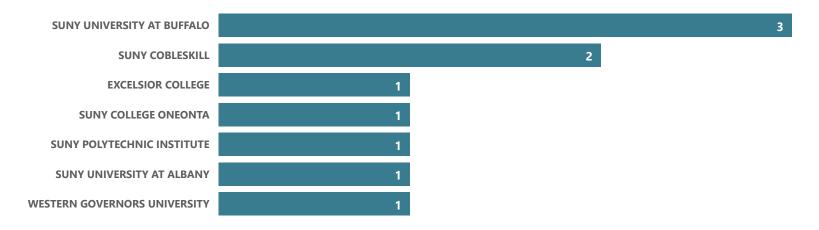

### Homeland Security & Emergency Management - AS

Top Transfer Institutions - 2017-18 through 2021-22