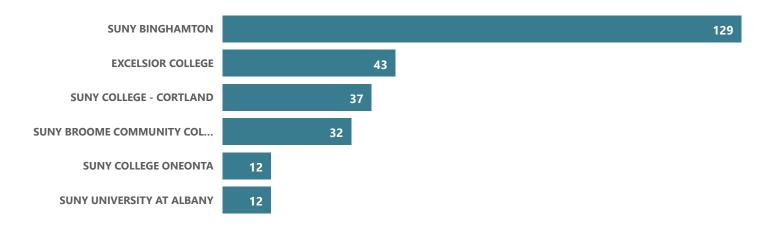

# **Top 25 Transfer Institutions (2017-18 - 2021-22)**

| Transfer School                                    | # of Transfers |
|----------------------------------------------------|----------------|
| SUNY BINGHAMTON                                    | 577            |
| SUNY BROOME COMMUNITY COLLEGE                      | 268            |
| SUNY COLLEGE - CORTLAND                            | 216            |
| EXCELSIOR COLLEGE                                  | 71             |
| SUNY COLLEGE ONEONTA                               | 57             |
| SUNY UNIVERSITY AT ALBANY                          | 52             |
| SUNY EMPIRE STATE COLLEGE                          | 51             |
| SUNY OSWEGO                                        | 46             |
| SUNY UNIVERSITY AT BUFFALO                         | 38             |
| SUNY COLLEGE OF TECHNOLOGY @ DELHI                 | 28             |
| SUNY COLLEGE - BROCKPORT                           | 23             |
| SUNY POLYTECHNIC INSTITUTE                         | 22             |
| ROCHESTER INSTITUTE OF TECHNOLOGY                  | 19             |
| STATE UNIVERSITY OF NEW YORK NEW PALTZ             | 19             |
| SUNY UPSTATE MEDICAL UNIVERSITY                    | 17             |
| SUNY COLLEGE OF TECHNOLOGY AT CANTON               | 16             |
| BELLEVUE UNIVERSITY                                | 14             |
| KEUKA COLLEGE                                      | 14             |
| THE STATE UNIVERSITY OF NEW YORK COLLEGE @ BUFFALO | 13             |
| CHAMBERLAIN UNIVERSITY                             | 12             |
| CUNY JOHN JAY COLLEGE OF CRIMINAL JUSTICE          | 12             |
| SUNY COLLEGE PLATTSBURGH                           | 12             |
| WESTERN GOVERNORS UNIVERSITY                       | 10             |
| CLARKSON UNIVERSITY                                | 9              |
| CUNY LEHMAN COLLEGE                                | 9              |
| ITHACA COLLEGE                                     | 9              |
| STATE UNIVERSITY OF NEW YORK AT FREDONIA           | 9              |
| SUNY COBLESKILL                                    | 9              |
| SUNY COLLEGE - OLD WESTBURY                        | 9              |
| SUNY STONY BROOK UNIVERSITY                        | 9              |
|                                                    |                |