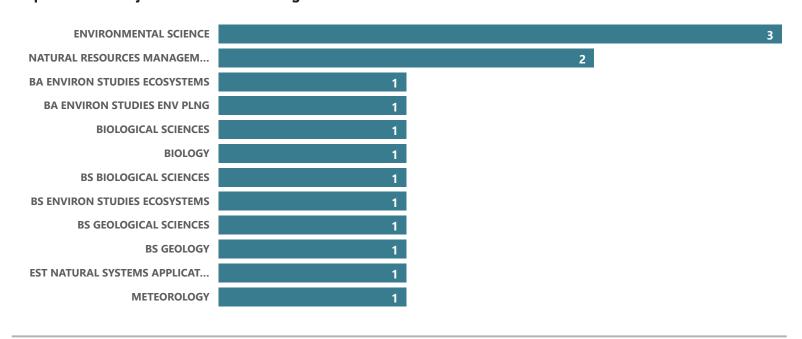

### **Environmental Science - AS**

2020-21

Top Transfer Institutions - 2017-18 through 2021-22

2019-20

2018-19

2021-22