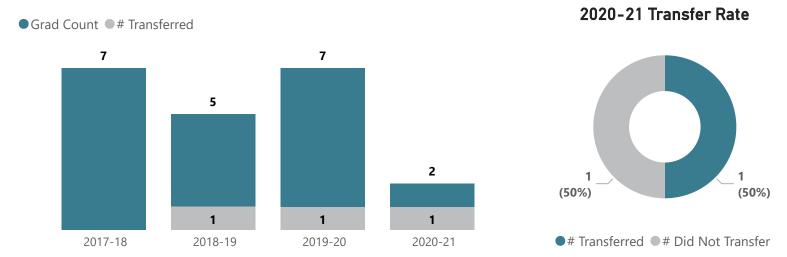

## Hospitality Management - AAS

Top Transfer Institutions - 2017-18 through 2021-22

Top Transfer Majors - 2017-18 through 2021-22