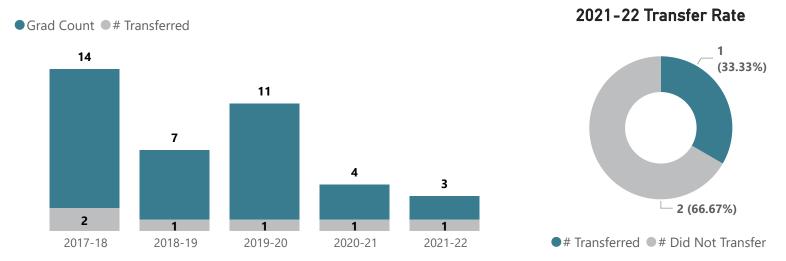

### **EMT: Paramedic - CERT**

Top Transfer Institutions - 2017-18 through 2021-22