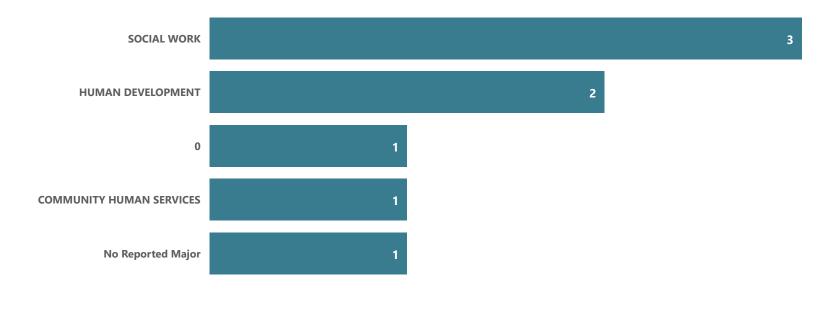

### **Human Services - AS**

Top Transfer Institutions - 2017-18 through 2021-22

Top Transfer Majors - 2017-18 through 2021-22