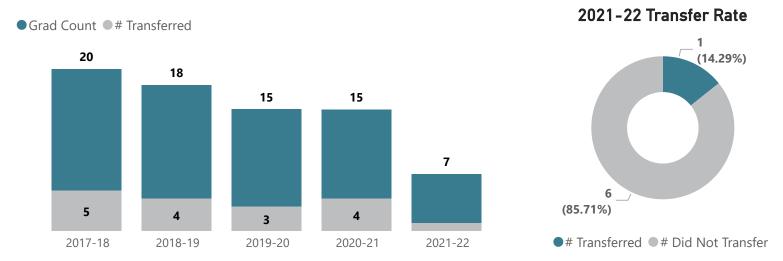

### Music - AS

Top Transfer Institutions - 2017-18 through 2021-22

Grad Count # Transferred