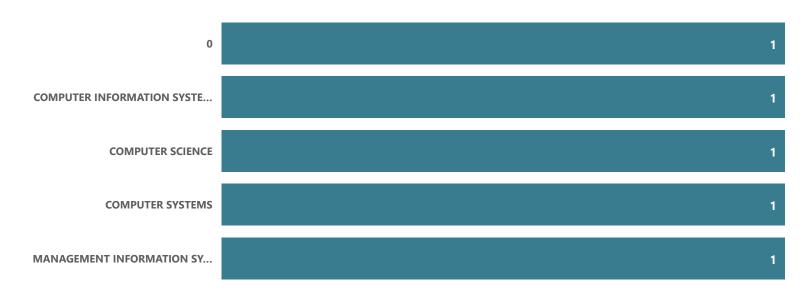

## **Computer Science - AS**

Top Transfer Institutions - 2017-18 through 2021-22