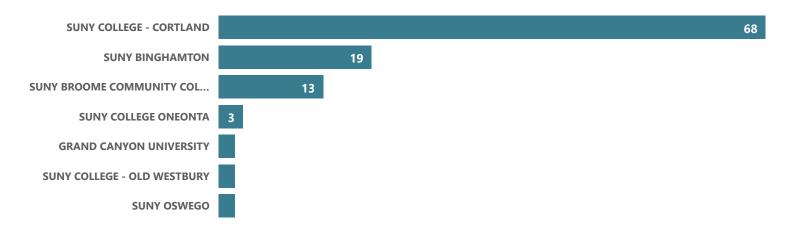

### Liberal Arts and Sci Gen Stud - AS

Top Transfer Institutions - 2017-18 through 2021-22