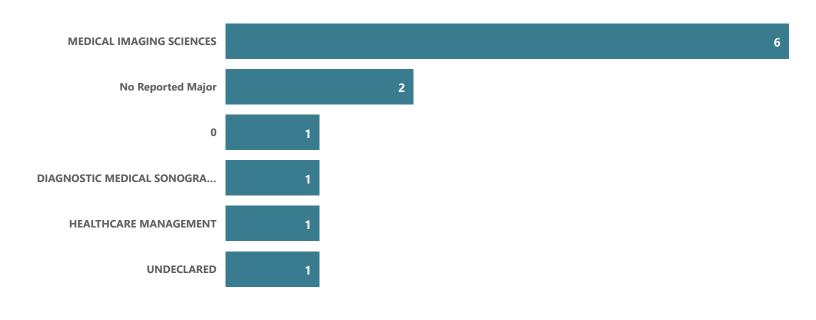

### Radiologic Technology - AAS

Top Transfer Institutions - 2017-18 through 2021-22