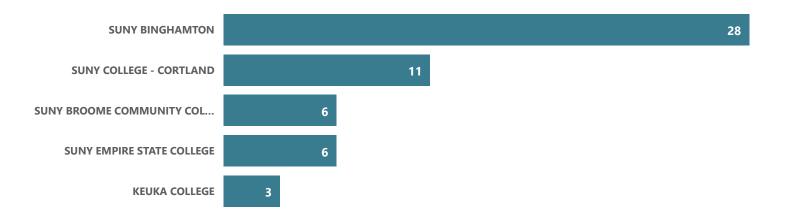

### **Human Services - AS**

Top Transfer Institutions - 2017-18 through 2021-22

Top Transfer Majors - 2017-18 through 2021-22