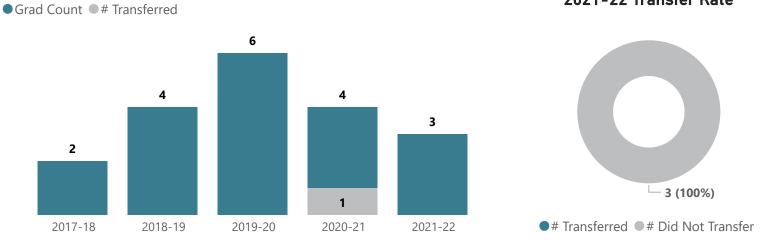

### Individual Studies - AAS

Top Transfer Institutions - 2017-18 through 2021-22

Top Transfer Majors - 2017-18 through 2021-22