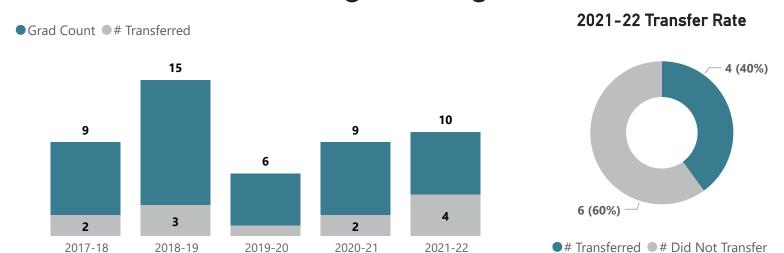

## Mechanical Engineering Tech - AAS

Top Transfer Institutions - 2017-18 through 2021-22