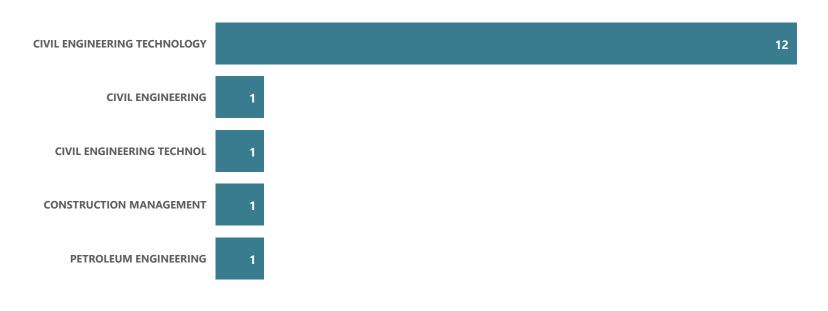

# **Civil Engineering Technology - AAS**

Top Transfer Institutions - 2017-18 through 2021-22

2017-18