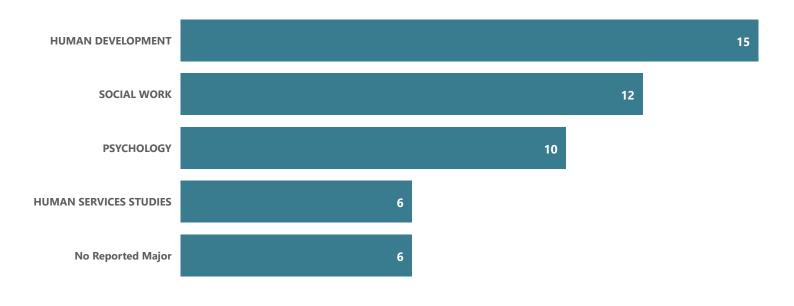

### **Human Services - AS**

Top Transfer Institutions - 2017-18 through 2021-22

Top Transfer Majors - 2017-18 through 2021-22