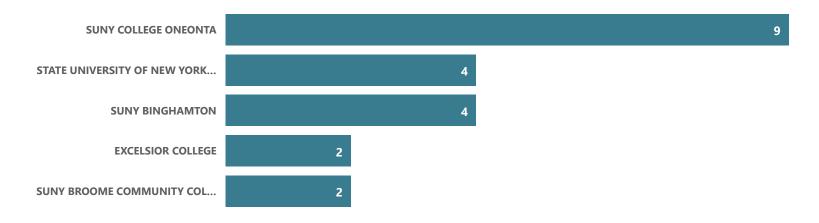

### Music - AS

Top Transfer Institutions - 2017-18 through 2021-22

Grad Count # Transferred