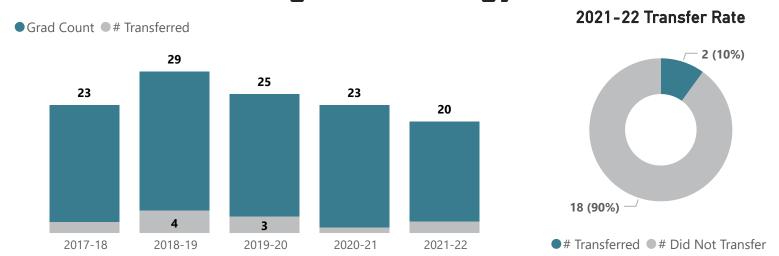

### Radiologic Technology - AAS

Top Transfer Institutions - 2017-18 through 2021-22