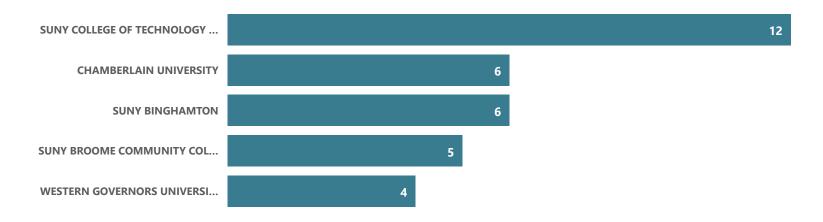

### Health Info Tech/Med Records - AAS

Top Transfer Institutions - 2017-18 through 2021-22

# **Top 25 Transfer Institutions (2017-18 - 2021-22)**

| Transfer School                                    | # of Transfers |
|----------------------------------------------------|----------------|
| SUNY BINGHAMTON                                    | 577            |
| SUNY BROOME COMMUNITY COLLEGE                      | 268            |
| SUNY COLLEGE - CORTLAND                            | 216            |
| EXCELSIOR COLLEGE                                  | 71             |
| SUNY COLLEGE ONEONTA                               | 57             |
| SUNY UNIVERSITY AT ALBANY                          | 52             |
| SUNY EMPIRE STATE COLLEGE                          | 51             |
| SUNY OSWEGO                                        | 46             |
| SUNY UNIVERSITY AT BUFFALO                         | 38             |
| SUNY COLLEGE OF TECHNOLOGY @ DELHI                 | 28             |
| SUNY COLLEGE - BROCKPORT                           | 23             |
| SUNY POLYTECHNIC INSTITUTE                         | 22             |
| ROCHESTER INSTITUTE OF TECHNOLOGY                  | 19             |
| STATE UNIVERSITY OF NEW YORK NEW PALTZ             | 19             |
| SUNY UPSTATE MEDICAL UNIVERSITY                    | 17             |
| SUNY COLLEGE OF TECHNOLOGY AT CANTON               | 16             |
| BELLEVUE UNIVERSITY                                | 14             |
| KEUKA COLLEGE                                      | 14             |
| THE STATE UNIVERSITY OF NEW YORK COLLEGE @ BUFFALO | 13             |
| CHAMBERLAIN UNIVERSITY                             | 12             |
| CUNY JOHN JAY COLLEGE OF CRIMINAL JUSTICE          | 12             |
| SUNY COLLEGE PLATTSBURGH                           | 12             |
| WESTERN GOVERNORS UNIVERSITY                       | 10             |
| CLARKSON UNIVERSITY                                | 9              |
| CUNY LEHMAN COLLEGE                                | 9              |
| ITHACA COLLEGE                                     | 9              |
| STATE UNIVERSITY OF NEW YORK AT FREDONIA           | 9              |
| SUNY COBLESKILL                                    | 9              |
| SUNY COLLEGE - OLD WESTBURY                        | 9              |
| SUNY STONY BROOK UNIVERSITY                        | 9              |
|                                                    |                |