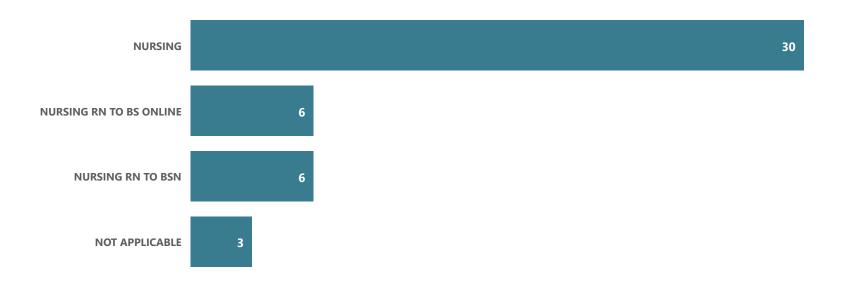

### Health Info Tech/Med Records - AAS

Top Transfer Institutions - 2017-18 through 2021-22

### **Health Studies - AAS**

Top Transfer Institutions - 2017-18 through 2021-22

Top Transfer Majors - 2017-18 through 2021-22