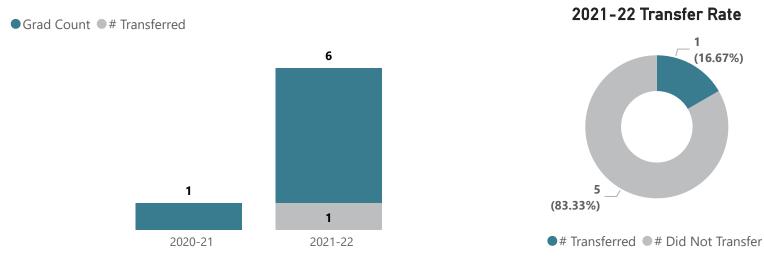

### Radiologic Technology - AAS

Top Transfer Institutions - 2017-18 through 2021-22