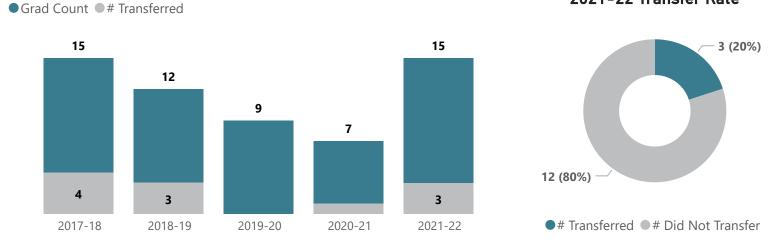

## **Computer Information Systems - AAS**

Top Transfer Institutions - 2017-18 through 2021-22

Top Transfer Majors - 2017-18 through 2021-22