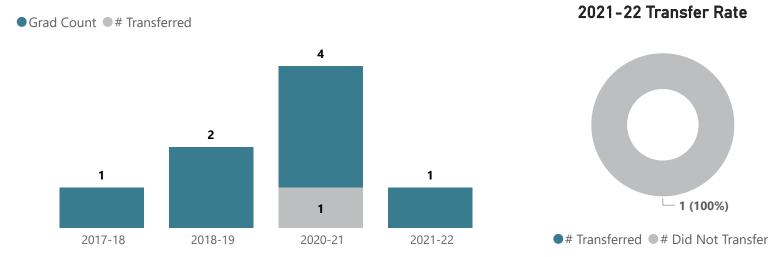

### Music - AS

Top Transfer Institutions - 2017-18 through 2021-22

Grad Count # Transferred

## Music Recording and Production - AS

2021-22

2021-22 Transfer Rate

Top Transfer Institutions - 2017-18 through 2021-22

Top Transfer Majors - 2017-18 through 2021-22

**New Program: No prior year data available** 