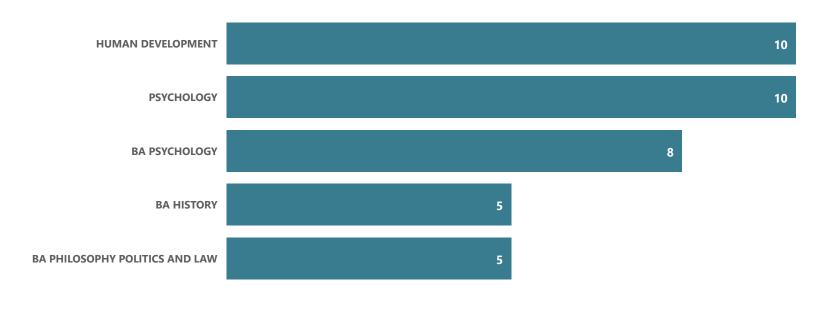

### **Human Services - AS**

Top Transfer Institutions - 2017-18 through 2021-22

Top Transfer Majors - 2017-18 through 2021-22