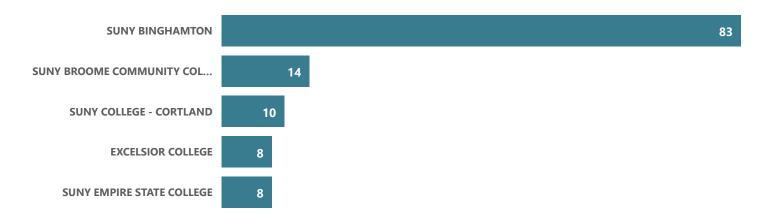

# **Top 25 Transfer Institutions (2017-18 - 2021-22)**

| Transfer School                                    | # of Transfers |
|----------------------------------------------------|----------------|
| SUNY BINGHAMTON                                    | 577            |
| SUNY BROOME COMMUNITY COLLEGE                      | 268            |
| SUNY COLLEGE - CORTLAND                            | 216            |
| EXCELSIOR COLLEGE                                  | 71             |
| SUNY COLLEGE ONEONTA                               | 57             |
| SUNY UNIVERSITY AT ALBANY                          | 52             |
| SUNY EMPIRE STATE COLLEGE                          | 51             |
| SUNY OSWEGO                                        | 46             |
| SUNY UNIVERSITY AT BUFFALO                         | 38             |
| SUNY COLLEGE OF TECHNOLOGY @ DELHI                 | 28             |
| SUNY COLLEGE - BROCKPORT                           | 23             |
| SUNY POLYTECHNIC INSTITUTE                         | 22             |
| ROCHESTER INSTITUTE OF TECHNOLOGY                  | 19             |
| STATE UNIVERSITY OF NEW YORK NEW PALTZ             | 19             |
| SUNY UPSTATE MEDICAL UNIVERSITY                    | 17             |
| SUNY COLLEGE OF TECHNOLOGY AT CANTON               | 16             |
| BELLEVUE UNIVERSITY                                | 14             |
| KEUKA COLLEGE                                      | 14             |
| THE STATE UNIVERSITY OF NEW YORK COLLEGE @ BUFFALO | 13             |
| CHAMBERLAIN UNIVERSITY                             | 12             |
| CUNY JOHN JAY COLLEGE OF CRIMINAL JUSTICE          | 12             |
| SUNY COLLEGE PLATTSBURGH                           | 12             |
| WESTERN GOVERNORS UNIVERSITY                       | 10             |
| CLARKSON UNIVERSITY                                | 9              |
| CUNY LEHMAN COLLEGE                                | 9              |
| ITHACA COLLEGE                                     | 9              |
| STATE UNIVERSITY OF NEW YORK AT FREDONIA           | 9              |
| SUNY COBLESKILL                                    | 9              |
| SUNY COLLEGE - OLD WESTBURY                        | 9              |
| SUNY STONY BROOK UNIVERSITY                        | 9              |
|                                                    |                |