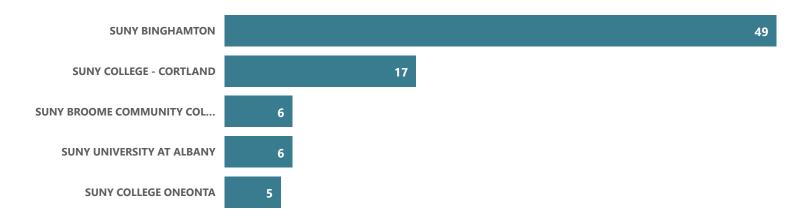

## Liberal Arts and Sciences - AA

Top Transfer Institutions - 2017-18 through 2021-22

Top Transfer Majors - 2017-18 through 2021-22