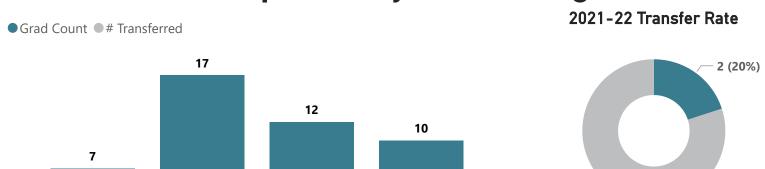

### **Career Program Graduates & Transfers**

The Associate in Applied Science (AAS) and the Associate in Occupational Studies (AOS) degrees are intended for students who seek employment immediately after graduation. Certificate programs are designed to prepare students for immediate entry into an occupation or to enhance knowledge and skills.

Note: Transfer numbers will be typically much lower for these programs as compared to the AA and AS degrees, which are designed specifically for transfer. However, as students may transfer at some point after SUNY Broome, they are included within the report.