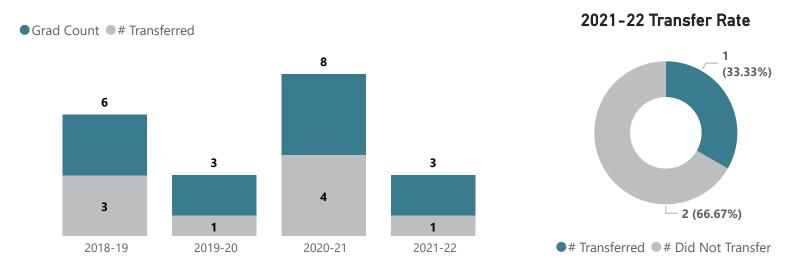

### Mathematics - AS

Top Transfer Institutions - 2017-18 through 2021-22

Top Transfer Majors - 2017-18 through 2021-22