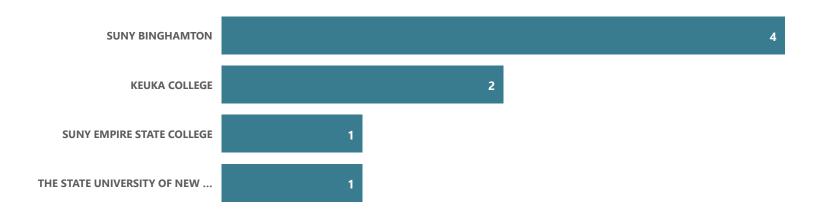

### **Human Services - AS**

Top Transfer Institutions - 2017-18 through 2021-22

Top Transfer Majors - 2017-18 through 2021-22