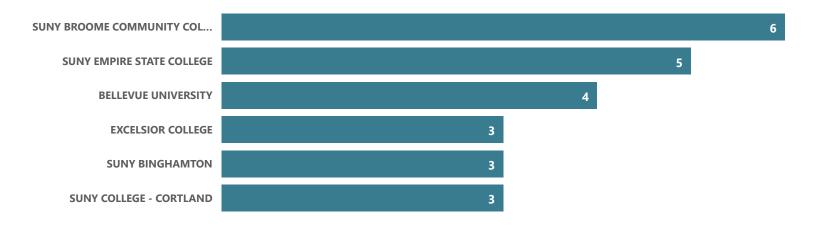

### Individual Studies - AS

Top Transfer Institutions - 2017-18 through 2021-22