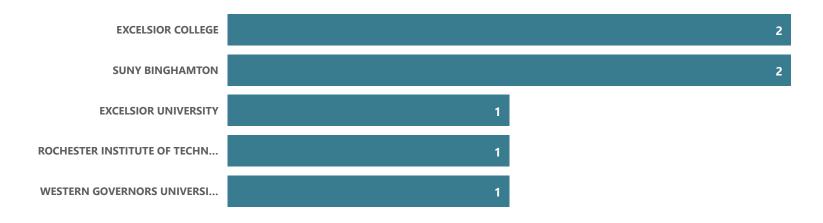

## Bus Admin: Internatl Business - AS

Top Transfer Institutions - 2017-18 through 2021-22

Top Transfer Majors - 2017-18 through 2021-22