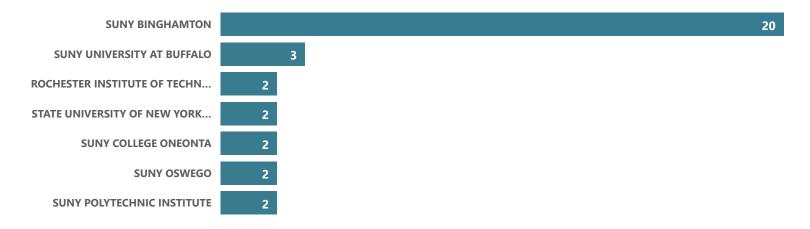

## **Computer Science - AS**

Top Transfer Institutions - 2017-18 through 2021-22