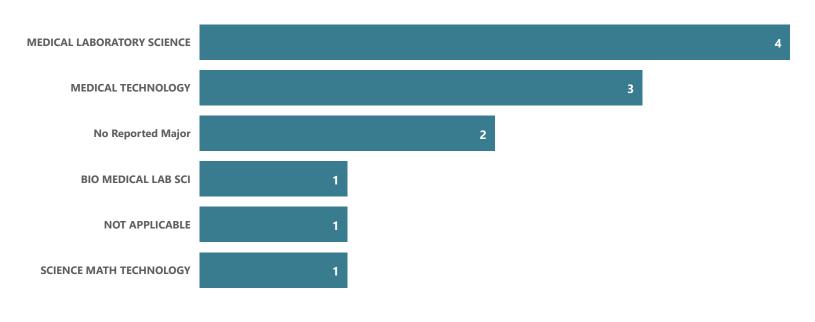

sfer Majors - 2017-18 through 2021-22



## Business: Market/Mgmt/Sales - AAS



Top Transfer Institutions - 2017-18 through 2021-22



Top Transfer Majors - 2017-18 through 2021-22



## Chemical Dependency Counseling - AAS



Top Transfer Institutions - 2017-18 through 2021-22



Top Transfer Majors - 2017-18 through 2021-22



2018-19

## Chemical Dependency Counseling - CERT



2020-21

8 (80%)

# Transferred # Did Not Transfer

2019-20 Top Transfer Institutions - 2017-18 through 2021-22

3



2021-22



# **Civil Engineering Technology - AAS**



Top Transfer Institutions - 2017-18 through 2021-22





2017-18

## Clinical Laboratory Technician - AAS



2020-21

Top Transfer Institutions - 2017-18 through 2021-22

2018-19



2021-22

### Top Transfer Majors - 2017-18 through 2021-22



# Transferred # Did Not Transfer

## **Computer Information Systems - AAS**



Top Transfer Institutions - 2017-18 through 2021-22



Top Transfer Majors - 2017-18 through 2021-22



## Computer Security and Forensics - AAS





Top Transfer Institutions - 2017-18 through 2021-22



Top Transfer Majors - 2017-18 through 2021-22



2017-18

### Computer Technology - AAS



2021-22

2020-21

Top Transfer Institutions - 2017-18 through 2021-22

2019-20

2018-19





### Criminal Justice - AAS



Top Transfer Institutions - 2017-18 through 2021-22

SUNY OSWEGO 1

Top Transfer Majors - 2017-18 through 2021-22

ONLINE CRIMINAL JUSTICE BA 1

## **Culinary Arts - AOS**



Top Transfer Institutions - 2017-18 through 2021-22

SUNY BROOME COMMUNITY COL... 8

Top Transfer Majors - 2017-18 through 20