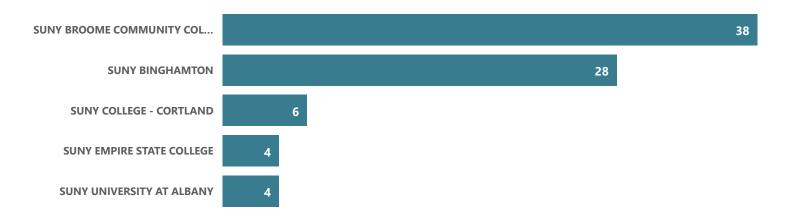

Transfer Institutions - 2017-18 through 2021-22



Top Transfer Majors - 2017-18 through 2021-22



### **Bus: Business Administration - AS**



Top Transfer Institutions - 2017-18 through 2021-22





## Communications and Media Arts - AS



Top Transfer Institutions - 2017-18 through 2021-22





## **Computer Science - AS**



Top Transfer Institutions - 2017-18 through 2021-22





### Criminal Justice: Corrections - AS



Top Transfer Institutions - 2017-18 through 2021-22





## **Engineering Science - AS**



Top Transfer Institutions - 2017-18 through 2021-22





2017-18

### **Environmental Science - AS**



2020-21

Top Transfer Institutions - 2017-18 through 2021-22

2019-20

2018-19



2021-22



## Health Studies - AS



Top Transfer Institutions - 2017-18 through 2021-22





### Homeland Security & Emergency Management - AS



Top Transfer Institutions - 2017-18 through 2021-22





### **Human Services - AS**



Top Transfer Institutions - 2017-18 through 2021-22



Top Transfer Majors - 2017-18 through 2021-22



### Individual Studies - AS



Top Transfer Institutions - 2017-18 through 2021-22





### Liberal Arts and Sci Gen Stud - AS



Top Transfer Institutions - 2017-18 through 2021-22





## Liberal Arts and Sciences - AA



Top Transfer Institutions - 2017-18 through 2021-22



Top Transfer Majors - 2017-18 through 2021-22



### Liberal Arts Sciences: Science - AS



Top Transfer Institutions - 2017-18 through 2021-22





### Mathematics - AS



Top Transfer Institutions - 2017-18 through 2021-22



Top Transfer Majors - 2017-18 through 2021-2