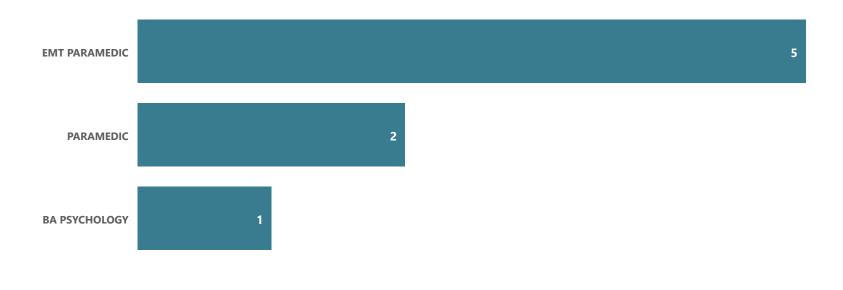

### **EMT: Paramedic - AAS**

Top Transfer Institutions - 2017-18 through 2021-22