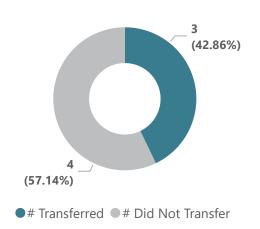

## Chemical Dependency Counseling - CERT

2020-21

8 (80%)

# Transferred # Did Not Transfer

2019-20 Top Transfer Institutions - 2017-18 through 2021-22

3

2021-22