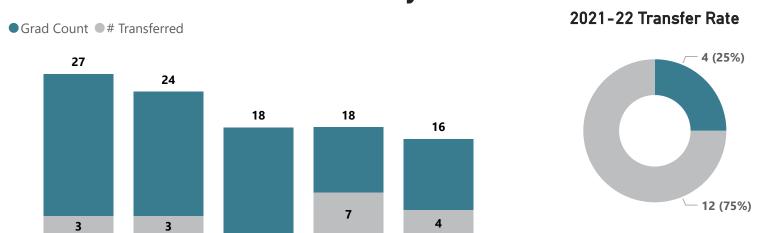

## Music Recording and Production - AS

2021-22

2021-22 Transfer Rate

Top Transfer Institutions - 2017-18 through 2021-22

Top Transfer Majors - 2017-18 through 2021-22

**New Program: No prior year data available** 