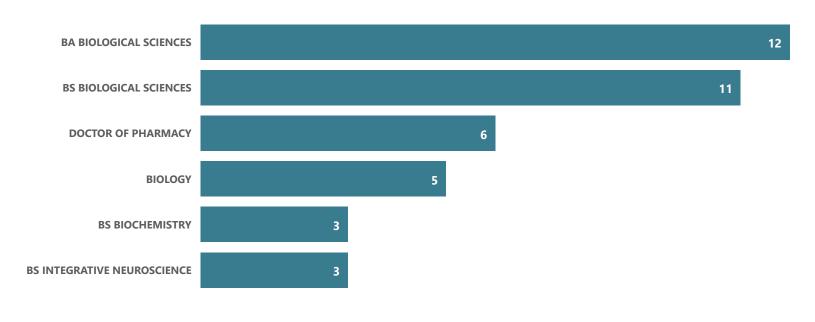

rough 2021-22

2019-20

2018-19



2021-22



## Health Studies - AS



Top Transfer Institutions - 2017-18 through 2021-22





### Homeland Security & Emergency Management - AS



Top Transfer Institutions - 2017-18 through 2021-22





### **Human Services - AS**



Top Transfer Institutions - 2017-18 through 2021-22



Top Transfer Majors - 2017-18 through 2021-22



### Individual Studies - AS



Top Transfer Institutions - 2017-18 through 2021-22





### Liberal Arts and Sci Gen Stud - AS



Top Transfer Institutions - 2017-18 through 2021-22





## Liberal Arts and Sciences - AA



Top Transfer Institutions - 2017-18 through 2021-22



Top Transfer Majors - 2017-18 through 2021-22



### Liberal Arts Sciences: Science - AS



Top Transfer Institutions - 2017-18 through 2021-22





### Mathematics - AS



Top Transfer Institutions - 2017-18 through 2021-22



Top Transfer Majors - 2017-18 through 2021-22



### Music - AS



Top Transfer Institutions - 2017-18 through 2021-22





Grad Count # Transferred

## Music Recording and Production - AS

2021-22

2021-22 Transfer Rate



Top Transfer Institutions - 2017-18 through 2021-22



Top Transfer Majors - 2017-18 through 2021-22

**New Program: No prior year data available** 

## **Sport Studies - AS**



Top Transfer Institutions - 2017-18 through 2021-22





## Sports Management - AS



Top Transfer Institutions - 2017-18 through 2021-22





### **Visual Communication Arts - AS**



Top Transfer Institutions - 2017-18 through 2021-22





### **Career Program Graduates & Transfers**

The Associate in Applied Sci