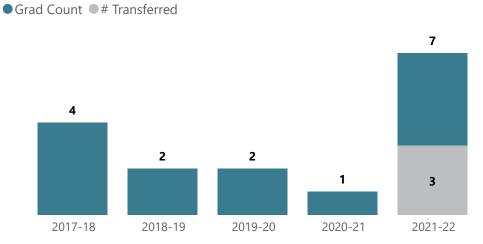

## Manufacturing Technology - AAS

2021-22 Transfer Rate

Top Transfer Institutions - 2017-18 through 2021-22

SUNY BROOME COMMUNITY COL... 1

Top Transfer Majors - 2017-18 through 2021-22

No Reported Major