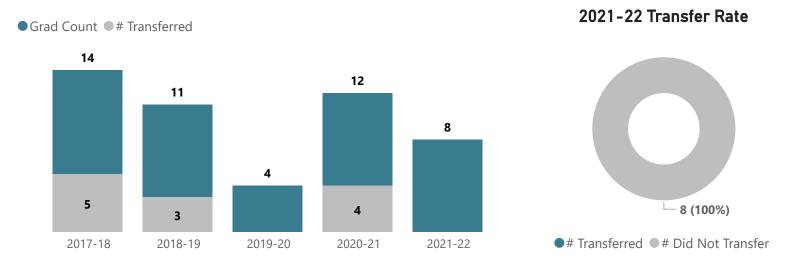

## **Computer Science - AS**

Top Transfer Institutions - 2017-18 through 2021-22