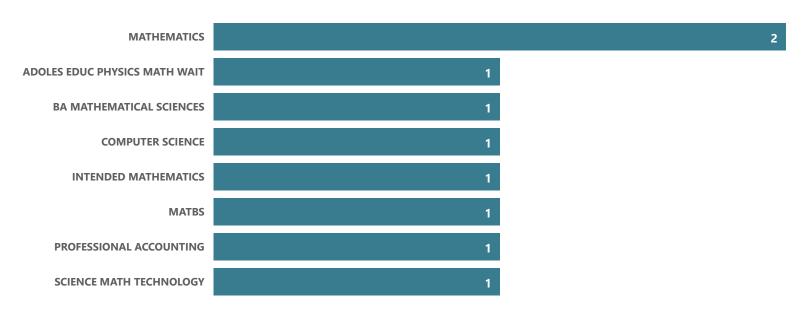

### Mathematics - AS

Top Transfer Institutions - 2017-18 through 2021-22

Top Transfer Majors - 2017-18 through 2021-22