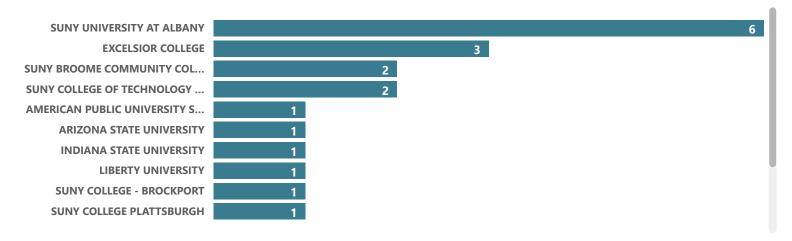

### **Health Studies - AAS**

Top Transfer Institutions - 2017-18 through 2021-22

Top Transfer Majors - 2017-18 through 2021-22