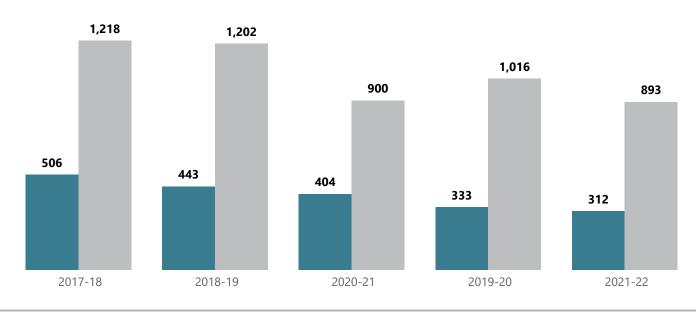

26

3.24

893

312

Average of Age Average of HistoryGPA # of Individual Graduates

# Transferred

34.9%

of Total Graduates

#### **Total Graduates & Transfer Trends**

# Transferred # Individual Graduates