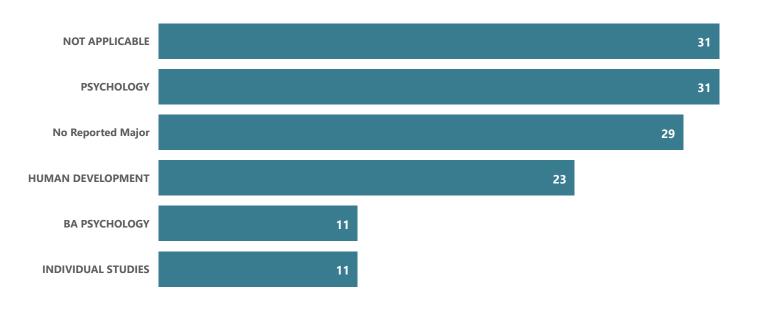

### **Human Services - AS**

Top Transfer Institutions - 2017-18 through 2021-22

Top Transfer Majors - 2017-18 through 2021-22