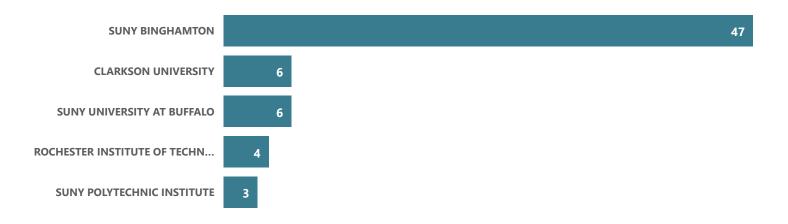

# **Top 25 Transfer Institutions (2017-18 - 2021-22)**

| Transfer School                                    | # of Transfers |
|----------------------------------------------------|----------------|
| SUNY BINGHAMTON                                    | 577            |
| SUNY BROOME COMMUNITY COLLEGE                      | 268            |
| SUNY COLLEGE - CORTLAND                            | 216            |
| EXCELSIOR COLLEGE                                  | 71             |
| SUNY COLLEGE ONEONTA                               | 57             |
| SUNY UNIVERSITY AT ALBANY                          | 52             |
| SUNY EMPIRE STATE COLLEGE                          | 51             |
| SUNY OSWEGO                                        | 46             |
| SUNY UNIVERSITY AT BUFFALO                         | 38             |
| SUNY COLLEGE OF TECHNOLOGY @ DELHI                 | 28             |
| SUNY COLLEGE - BROCKPORT                           | 23             |
| SUNY POLYTECHNIC INSTITUTE                         | 22             |
| ROCHESTER INSTITUTE OF TECHNOLOGY                  | 19             |
| STATE UNIVERSITY OF NEW YORK NEW PALTZ             | 19             |
| SUNY UPSTATE MEDICAL UNIVERSITY                    | 17             |
| SUNY COLLEGE OF TECHNOLOGY AT CANTON               | 16             |
| BELLEVUE UNIVERSITY                                | 14             |
| KEUKA COLLEGE                                      | 14             |
| THE STATE UNIVERSITY OF NEW YORK COLLEGE @ BUFFALO | 13             |
| CHAMBERLAIN UNIVERSITY                             | 12             |
| CUNY JOHN JAY COLLEGE OF CRIMINAL JUSTICE          | 12             |
| SUNY COLLEGE PLATTSBURGH                           | 12             |
| WESTERN GOVERNORS UNIVERSITY                       | 10             |
| CLARKSON UNIVERSITY                                | 9              |
| CUNY LEHMAN COLLEGE                                | 9              |
| ITHACA COLLEGE                                     | 9              |
| STATE UNIVERSITY OF NEW YORK AT FREDONIA           | 9              |
| SUNY COBLESKILL                                    | 9              |
| SUNY COLLEGE - OLD WESTBURY                        | 9              |
| SUNY STONY BROOK UNIVERSITY                        | 9              |
|                                                    |                |