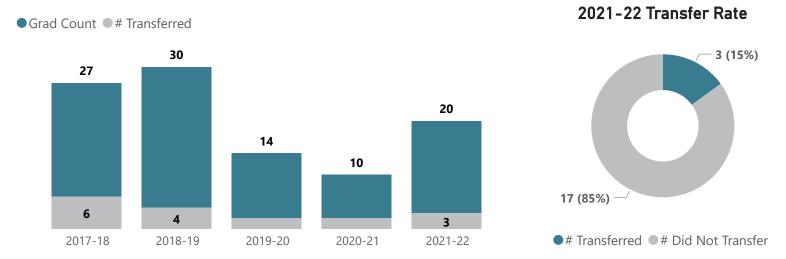

## **Business: Accounting - AAS**

Top Transfer Institutions - 2017-18 through 2021-22

Top Transfer Majors - 2017-18 through 2021-22