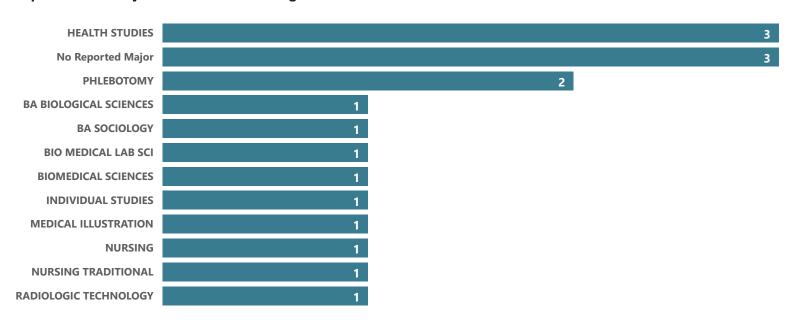

### Phlebotomy - CERT

2020-21

Top Transfer Institutions - 2017-18 through 2021-22

2019-20

2018-19

2021-22

#### Top Transfer Majors - 2017-18 through 2021-22