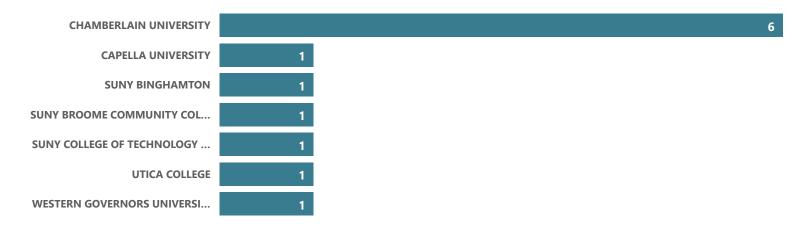

### Medical Assistant - AAS

2020-21

Top Transfer Institutions - 2017-18 through 2021-22

2021-22

# Transferred # Did Not Transfer

Top Transfer Institutions - 2017-18 through 2021-22