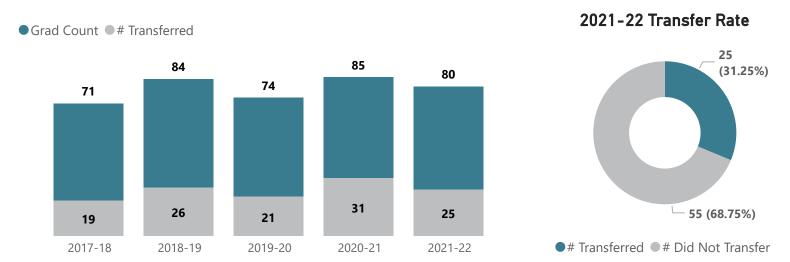

#### **Total Graduates & Transfer Trends**

# Transferred # Individual Graduates