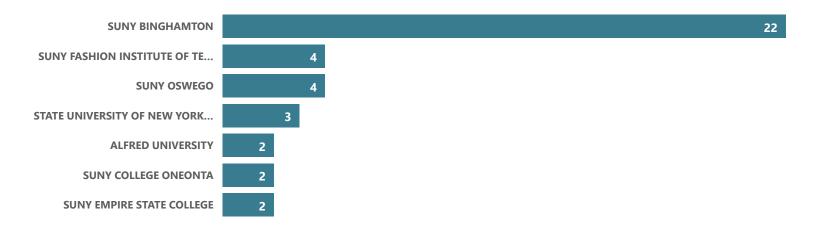

### **Visual Communication Arts - AS**

Top Transfer Institutions - 2017-18 through 2021-22