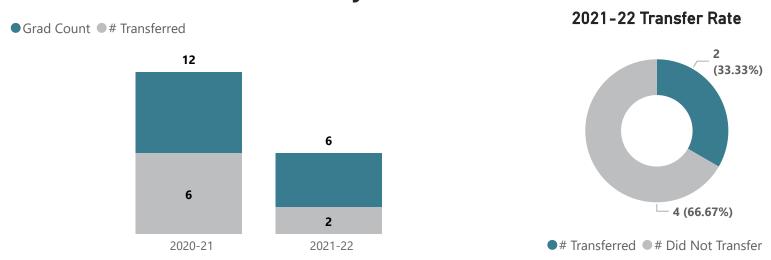

#### **Total Graduates & Transfer Trends**

# Transferred # Individual Graduates