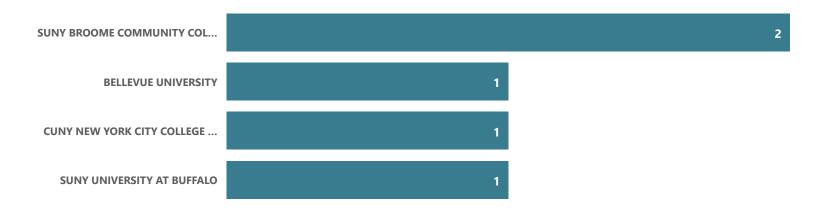

## **Computer Science - AS**

Top Transfer Institutions - 2017-18 through 2021-22