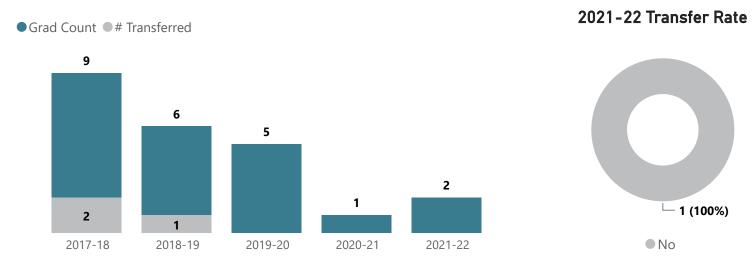

### Music - AS

Top Transfer Institutions - 2017-18 through 2021-22

Grad Count # Transferred

## Music Recording and Production - AS

2021-22

2021-22 Transfer Rate

Top Transfer Institutions - 2017-18 through 2021-22

Top Transfer Majors - 2017-18 through 2021-22

**New Program: No prior year data available** 