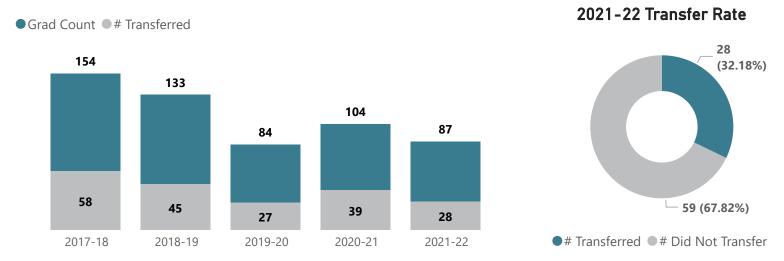

# Transferred

34.9%

of Total Graduates

#### **Total Graduates & Transfer Trends**

# Transferred # Individual Graduates