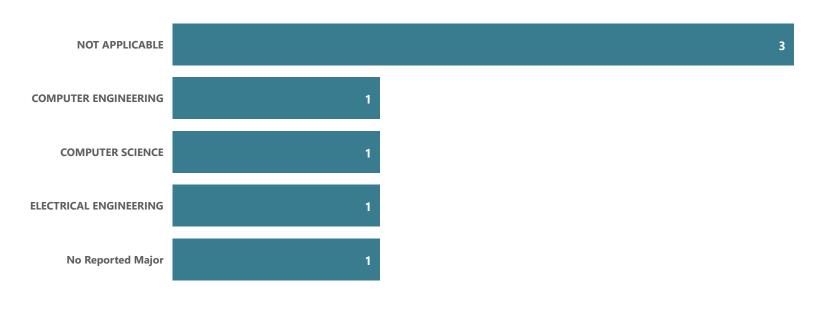

## Bus Admin: Internatl Business - AS

Top Transfer Institutions - 2017-18 through 2021-22

Top Transfer Majors - 2017-18 through 2021-22