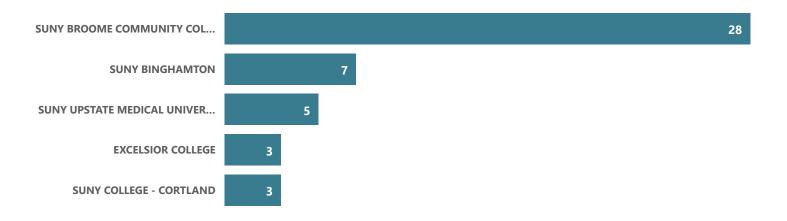

# **Top 25 Transfer Institutions (2017-18 - 2021-22)**

| Transfer School                                    | # of Transfers |
|----------------------------------------------------|----------------|
| SUNY BINGHAMTON                                    | 577            |
| SUNY BROOME COMMUNITY COLLEGE                      | 268            |
| SUNY COLLEGE - CORTLAND                            | 216            |
| EXCELSIOR COLLEGE                                  | 71             |
| SUNY COLLEGE ONEONTA                               | 57             |
| SUNY UNIVERSITY AT ALBANY                          | 52             |
| SUNY EMPIRE STATE COLLEGE                          | 51             |
| SUNY OSWEGO                                        | 46             |
| SUNY UNIVERSITY AT BUFFALO                         | 38             |
| SUNY COLLEGE OF TECHNOLOGY @ DELHI                 | 28             |
| SUNY COLLEGE - BROCKPORT                           | 23             |
| SUNY POLYTECHNIC INSTITUTE                         | 22             |
| ROCHESTER INSTITUTE OF TECHNOLOGY                  | 19             |
| STATE UNIVERSITY OF NEW YORK NEW PALTZ             | 19             |
| SUNY UPSTATE MEDICAL UNIVERSITY                    | 17             |
| SUNY COLLEGE OF TECHNOLOGY AT CANTON               | 16             |
| BELLEVUE UNIVERSITY                                | 14             |
| KEUKA COLLEGE                                      | 14             |
| THE STATE UNIVERSITY OF NEW YORK COLLEGE @ BUFFALO | 13             |
| CHAMBERLAIN UNIVERSITY                             | 12             |
| CUNY JOHN JAY COLLEGE OF CRIMINAL JUSTICE          | 12             |
| SUNY COLLEGE PLATTSBURGH                           | 12             |
| WESTERN GOVERNORS UNIVERSITY                       | 10             |
| CLARKSON UNIVERSITY                                | 9              |
| CUNY LEHMAN COLLEGE                                | 9              |
| ITHACA COLLEGE                                     | 9              |
| STATE UNIVERSITY OF NEW YORK AT FREDONIA           | 9              |
| SUNY COBLESKILL                                    | 9              |
| SUNY COLLEGE - OLD WESTBURY                        | 9              |
| SUNY STONY BROOK UNIVERSITY                        | 9              |
|                                                    |                |