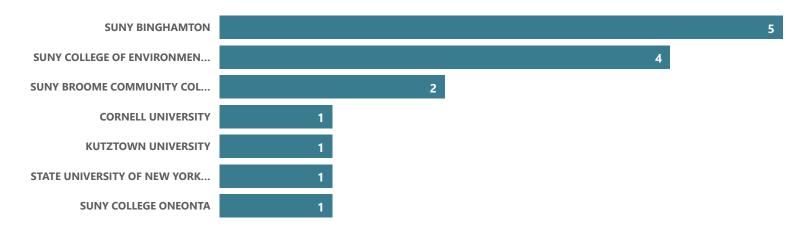

### **Environmental Science - AS**

2020-21

Top Transfer Institutions - 2017-18 through 2021-22

2019-20

2018-19

2021-22