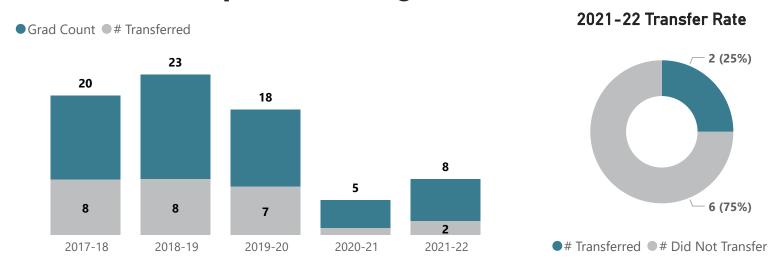

ral Arts and Sciences - AA



Top Transfer Institutions - 2017-18 through 2021-22



Top Transfer Majors - 2017-18 through 2021-22



### Liberal Arts Sciences: Science - AS



Top Transfer Institutions - 2017-18 through 2021-22





### Mathematics - AS



Top Transfer Institutions - 2017-18 through 2021-22



Top Transfer Majors - 2017-18 through 2021-22



### Music - AS



Top Transfer Institutions - 2017-18 through 2021-22





Grad Count # Transferred

## Music Recording and Production - AS

2021-22

2021-22 Transfer Rate



Top Transfer Institutions - 2017-18 through 2021-22



Top Transfer Majors - 2017-18 through 2021-22

**New Program: No prior year data available** 

## **Sport Studies - AS**



Top Transfer Institutions - 2017-18 through 2021-22





## Sports Management - AS



Top Transfer Institutions - 2017-18 through 2021-22





### **Visual Communication Arts - AS**



Top Transfer Institutions - 2017-18 through 2021-22





### **Career Program Graduates & Transfers**

The Associate in Applied Science (AAS) and the Associate in Occupational Studies (AOS) degrees are intended for students who seek employment immediately after graduation. Certificate programs are designed to prepare students for immediate entry into an occupation or to enhance knowledge and skills.

Note: Transfer numbers will be typically much lower for these programs as compared to the AA and AS degrees, which are designed specifically for transfer. However, as students may transfer at some point after SUNY Broome, they are included within the report.

## **Business Information Mangmt -