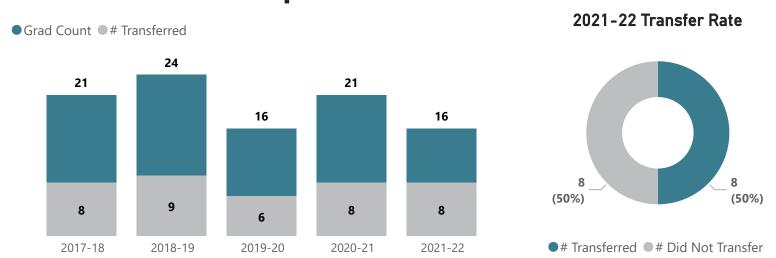

### **Human Services - AS**

Top Transfer Institutions - 2017-18 through 2021-22

Top Transfer Majors - 2017-18 through 2021-22