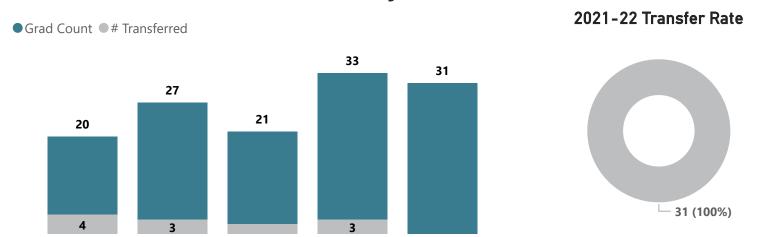

#### **Total Graduates & Transfer Trends**

# Transferred # Individual Graduates