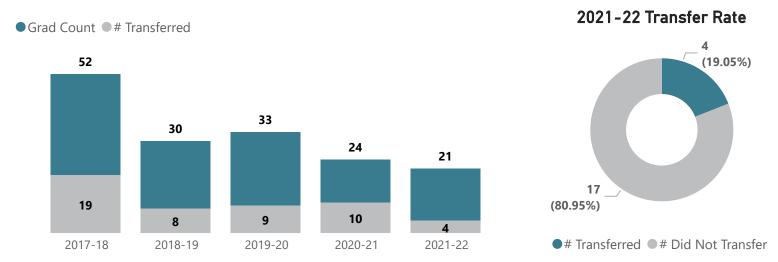

### **Visual Communication Arts - AS**

Top Transfer Institutions - 2017-18 through 2021-22