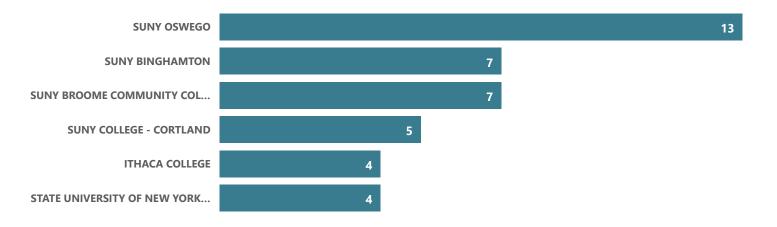

## Communications and Media Arts - AS

Top Transfer Institutions - 2017-18 through 2021-22