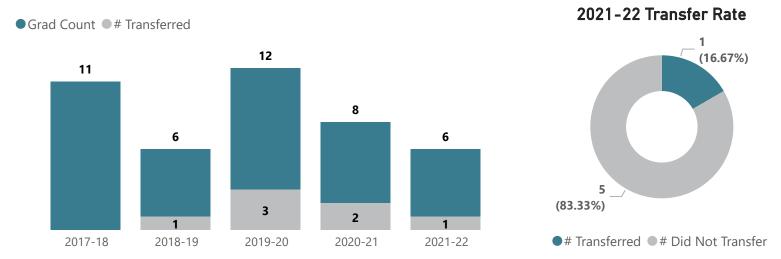

gh 2021-22



2017-18

### Computer Technology - AAS



2021-22

2020-21

Top Transfer Institutions - 2017-18 through 2021-22

2019-20

2018-19





### Criminal Justice - AAS



Top Transfer Institutions - 2017-18 through 2021-22

SUNY OSWEGO 1

Top Transfer Majors - 2017-18 through 2021-22

ONLINE CRIMINAL JUSTICE BA 1

## **Culinary Arts - AOS**



Top Transfer Institutions - 2017-18 through 2021-22

SUNY BROOME COMMUNITY COL... 8

Top Transfer Majors - 2017-18 through 2021-22

CULINARY ARTS 8

# Dental Hygiene - AAS



Top Transfer Institutions - 2017-18 through 2021-22





## Early Childhood - AAS



Top Transfer Institutions - 2017-18 through 2021-22





## Early Childhood - CERT



Top Transfer Institutions - 2017-18 through 2021-22





### **Electrical Engineering Tech - AAS**



Top Transfer Institutions - 2017-18 through 2021-22



Top Transfer Majors - 2017-18 through 2021-22



### **EMT: Paramedic - AAS**



Top Transfer Institutions - 2017-18 through 2021-22





### **EMT: Paramedic - CERT**



Top Transfer Institutions - 2017-18 through 2021-22





## **Event Management - AOS**



Top Transfer Institutions - 2017-18 through 2021-22



Top Transfer Majors - 2017-18 through 2021-22



### Health Info Tech/Med Records - AAS



Top Transfer Institutions - 2017-18 through 2021-22





### **Health Studies - AAS**



Top Transfer Institutions - 2017-18 through 2021-22



Top Transfer Majors - 2017-18 through 2021-22



# Histological Technician - AAS



Top Transfer Institutions - 2017-18 through 2021-22

SUNY BROOME COMMUNITY COL... 1

Top Transfer Majors - 2