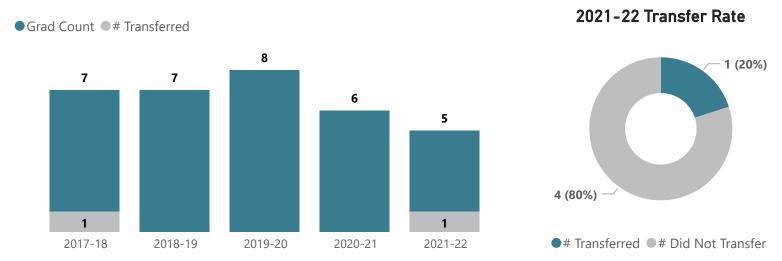

## Chemical Dependency Counseling - AAS

Top Transfer Institutions - 2017-18 through 2021-22

Top Transfer Majors - 2017-18 through 2021-22

2018-19

## Chemical Dependency Counseling - CERT

2020-21

8 (80%)

# Transferred # Did Not Transfer

2019-20 Top Transfer Institutions - 2017-18 through 2021-22

3

2021-22