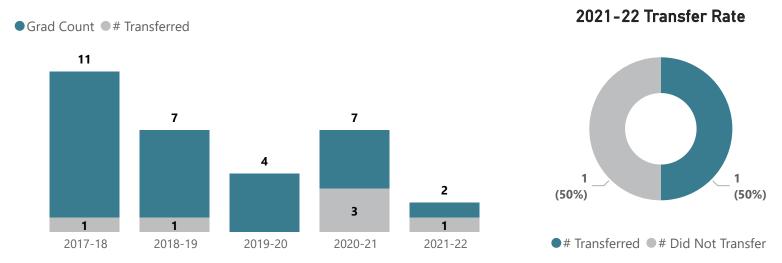

### **EMT: Paramedic - AAS**

Top Transfer Institutions - 2017-18 through 2021-22