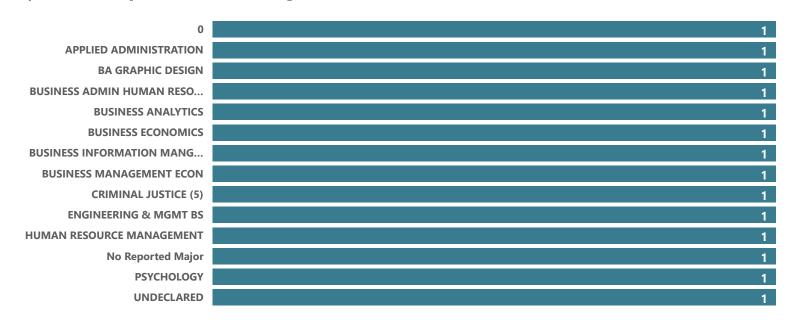

## Bus Admin: Internatl Business - AS

Top Transfer Institutions - 2017-18 through 2021-22

Top Transfer Majors - 2017-18 through 2021-22