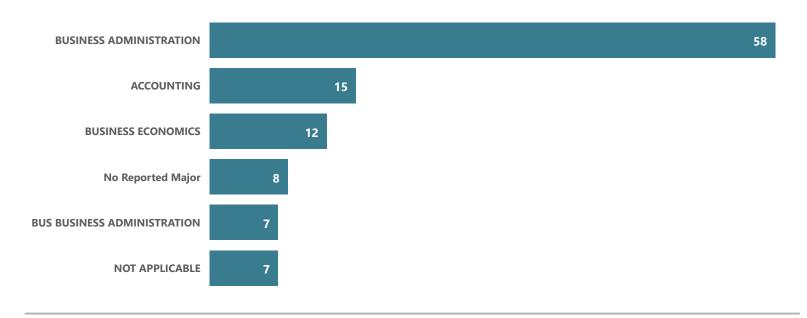

### **Bus: Business Administration - AS**

Top Transfer Institutions - 2017-18 through 2021-22