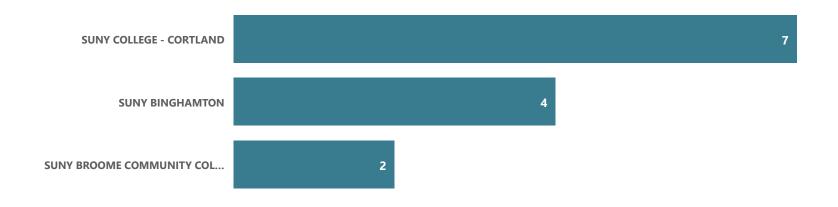

### **Human Services - AS**

Top Transfer Institutions - 2017-18 through 2021-22

Top Transfer Majors - 2017-18 through 2021-22