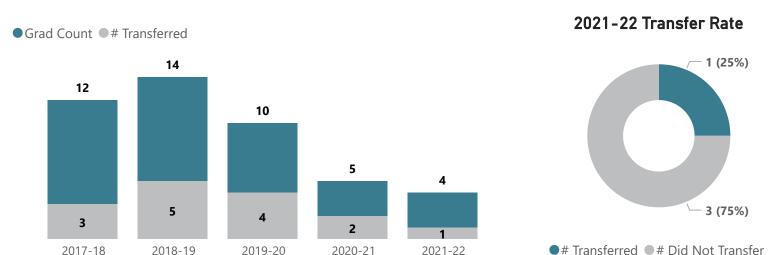

### **Environmental Science - AS**

2020-21

Top Transfer Institutions - 2017-18 through 2021-22

2019-20

2018-19

2021-22