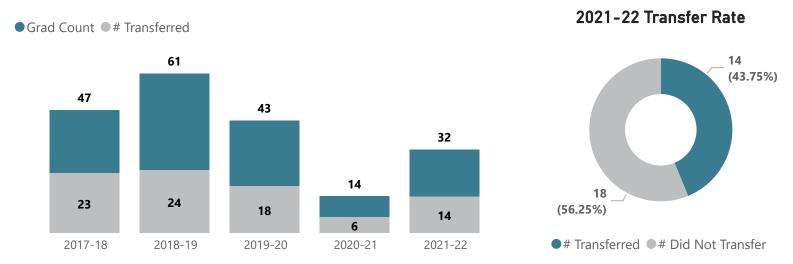

#### **Total Graduates & Transfer Trends**

# Transferred # Individual Graduates