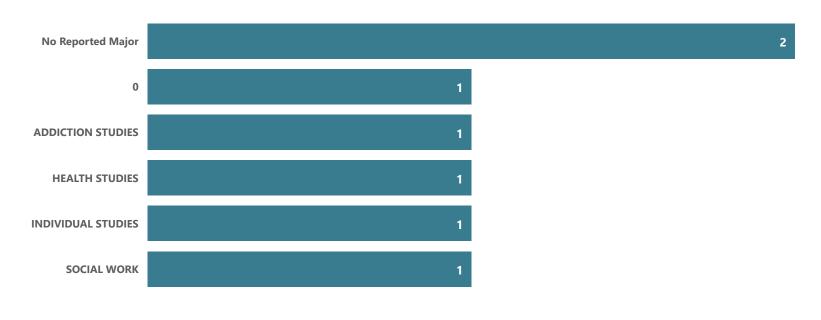

, they are included within the report.

## **Business Information Mangmt - AAS**



Top Transfer Institutions - 2017-18 through 2021-22



Top Transfer Majors - 2017-18 through 2021-22



## **Business: Accounting - AAS**



Top Transfer Institutions - 2017-18 through 2021-22



Top Transfer Majors - 2017-18 through 2021-22



## Business: Market/Mgmt/Sales - AAS



Top Transfer Institutions - 2017-18 through 2021-22



Top Transfer Majors - 2017-18 through 2021-22



## Chemical Dependency Counseling - AAS



Top Transfer Institutions - 2017-18 through 2021-22



Top Transfer Majors - 2017-18 through 2021-22



2018-19

## Chemical Dependency Counseling - CERT



2020-21

8 (80%)

# Transferred # Did Not Transfer

2019-20 Top Transfer Institutions - 2017-18 through 2021-22

3



2021-22



# **Civil Engineering Technology - AAS**



Top Transfer Institutions - 2017-18 through 2021-22





2017-18

## Clinical Laboratory Technician - AAS



2020-21

Top Transfer Institutions - 2017-18 through 2021-22

2018-19



2021-22

### Top Transfer Majors - 2017-18 through 2021-22



# Transferred # Did Not Transfer

## **Computer Information Systems - AAS**



Top Transfer Institutions - 2017-18 through 2021-22



Top Transfer Majors - 2017-18 through 2021-22



## Computer Security and Forensics - AAS





Top Transfer Institutions - 2017-18 through 2021-22



Top Transfer Majors - 2017-18 through 2021-22



2017-18

### Computer Technology - AAS



2021-22

2020-21

Top Transfer Institutions - 2017-18 through 2021-22

2019-20

2018-19





### Criminal Justice - AAS



Top Transfer