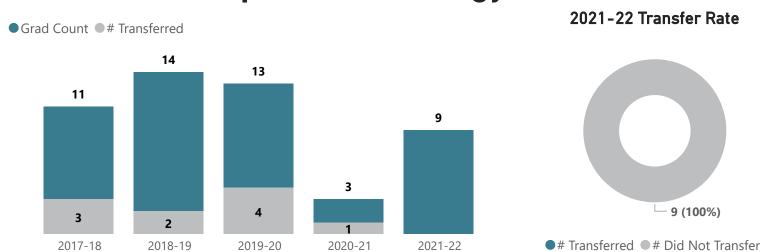

### Homeland Security & Emergency Management - AS

Top Transfer Institutions - 2017-18 through 2021-22