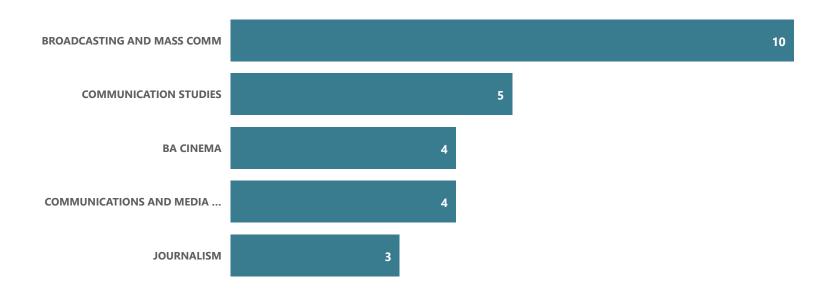

## Communications and Media Arts - AS

Top Transfer Institutions - 2017-18 through 2021-22