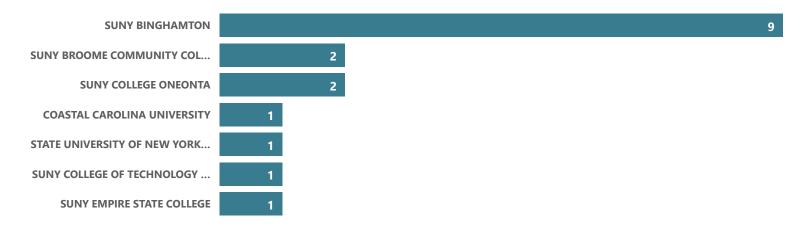

### **Bus: Business Administration - AS**

Top Transfer Institutions - 2017-18 through 2021-22