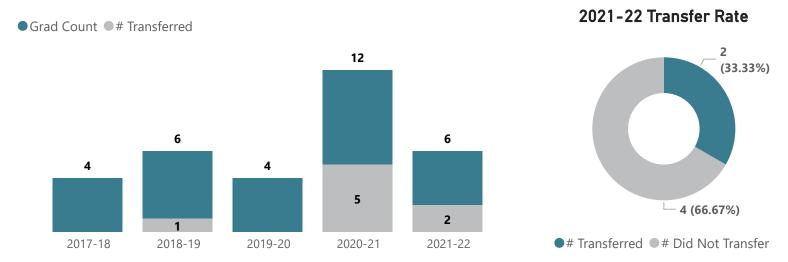

### **EMT: Paramedic - AAS**

Top Transfer Institutions - 2017-18 through 2021-22