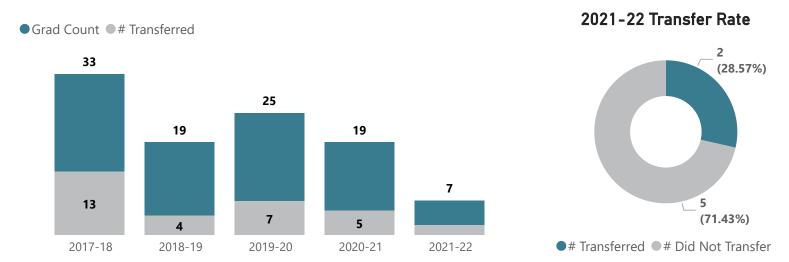

#### **Total Graduates & Transfer Trends**

# Transferred # Individual Graduates