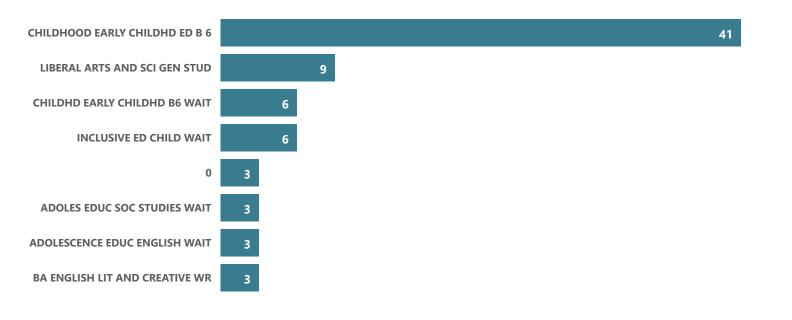

### Liberal Arts and Sci Gen Stud - AS

Top Transfer Institutions - 2017-18 through 2021-22