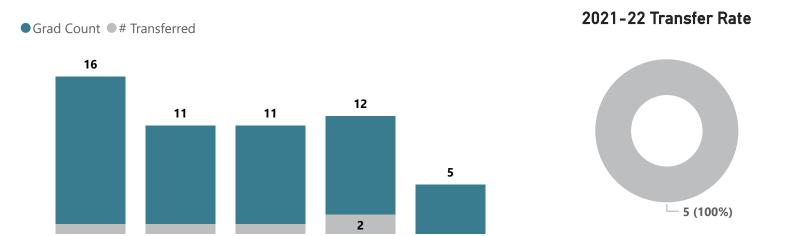

### Music - AS

Top Transfer Institutions - 2017-18 through 2021-22

Grad Count # Transferred

## Music Recording and Production - AS

2021-22

2021-22 Transfer Rate

Top Transfer Institutions - 2017-18 through 2021-22

Top Transfer Majors - 2017-18 through 2021-22

**New Program: No prior year data available** 