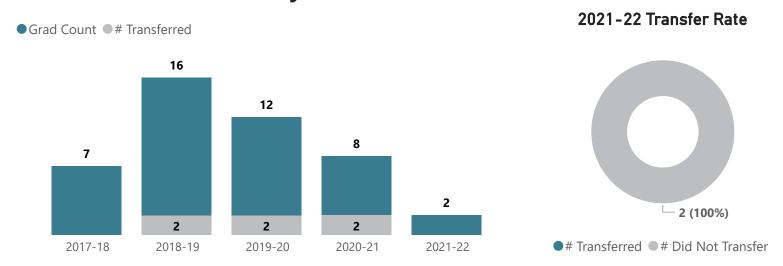

Top Transfer Majors - 2017-18 through 2021-22



## Computer Security and Forensics - AAS





Top Transfer Institutions - 2017-18 through 2021-22



Top Transfer Majors - 2017-18 through 2021-22



2017-18

### Computer Technology - AAS



2021-22

2020-21

Top Transfer Institutions - 2017-18 through 2021-22

2019-20

2018-19





### Criminal Justice - AAS



Top Transfer Institutions - 2017-18 through 2021-22

SUNY OSWEGO 1

Top Transfer Majors - 2017-18 through 2021-22

ONLINE CRIMINAL JUSTICE BA 1

## **Culinary Arts - AOS**



Top Transfer Institutions - 2017-18 through 2021-22

SUNY BROOME COMMUNITY COL... 8

Top Transfer Majors - 2017-18 through 2021-22

CULINARY ARTS 8

# Dental Hygiene - AAS



Top Transfer Institutions - 2017-18 through 2021-22





## Early Childhood - AAS



Top Transfer Institutions - 2017-18 through 2021-22





## Early Childhood - CERT



Top Transfer Institutions - 2017-18 through 2021-22





### **Electrical Engineering Tech - AAS**



Top Transfer Institutions - 2017-18 through 2021-22



Top Transfer Majors - 2017-18 through 2021-22



### **EMT: Paramedic - AAS**



Top Transfer Institutions - 2017-18 through 2021-22





### **EMT: Paramedic - CERT**



Top Transfer Institutions - 2017-18 through 2021-22





## **Event Management - AOS**



Top Transfer Institutions - 2017-18 through 2021-22



Top Transfer Majors - 2017-18 through 2021-22



### Health Info Tech/Med Records - AAS



Top Transfer Institutions - 2017-18 through 2021-22





### **Health Studies - AAS**



Top Transfer Institutions - 2017-18 through 2021-22



Top