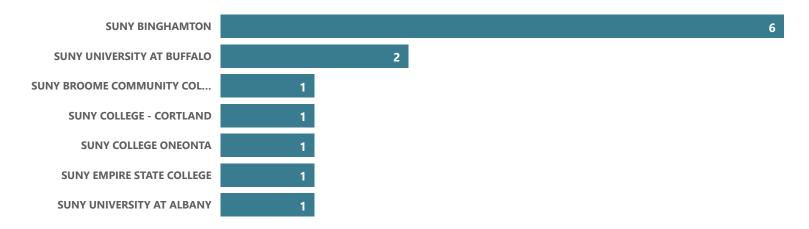

### **Human Services - AS**

Top Transfer Institutions - 2017-18 through 2021-22

Top Transfer Majors - 2017-18 through 2021-22