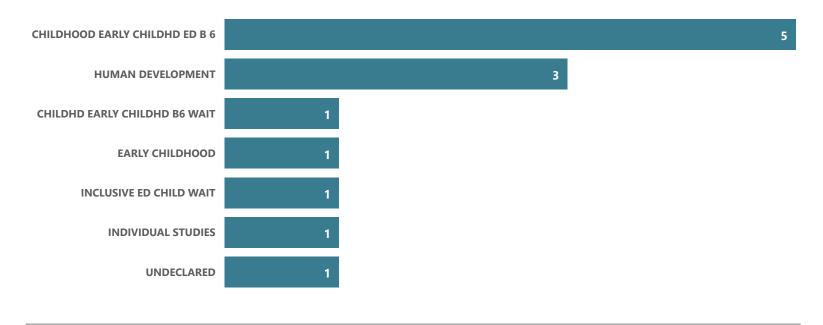

### **Human Services - AS**

Top Transfer Institutions - 2017-18 through 2021-22

Top Transfer Majors - 2017-18 through 2021-22