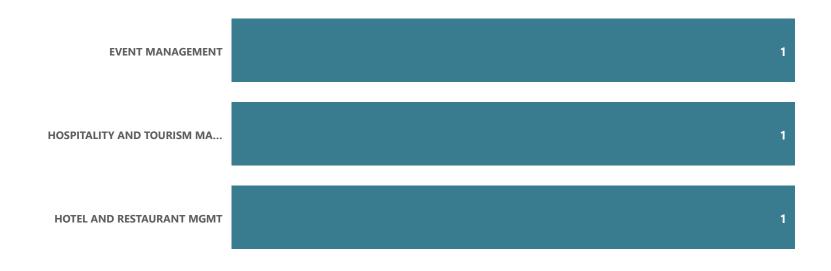

## Hospitality Management - AAS

Top Transfer Institutions - 2017-18 through 2021-22

Top Transfer Majors - 2017-18 through 2021-22