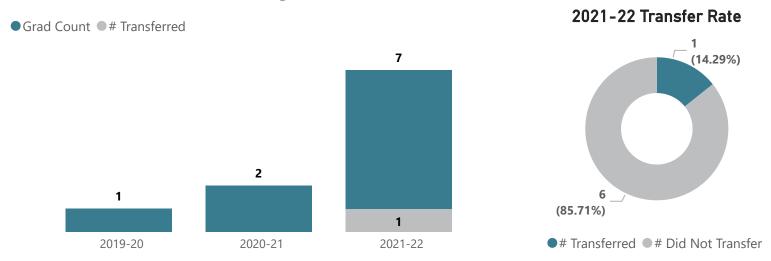

## **Event Management - AOS**

Top Transfer Institutions - 2017-18 through 2021-22

Top Transfer Majors - 2017-18 through 2021-22

## Hospitality Management - AAS

Top Transfer Institutions - 2017-18 through 2021-22

Top Transfer Majors - 2017-18 through 2021-22