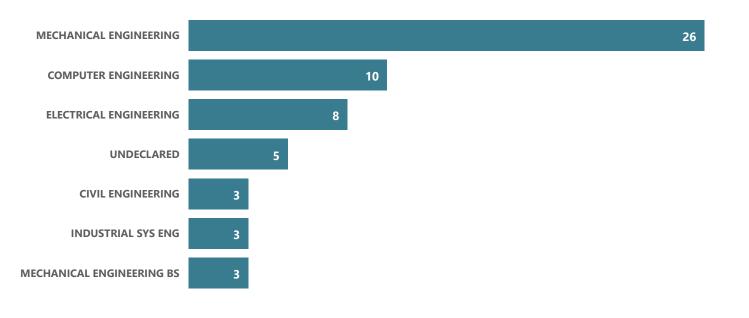

## **Engineering Science - AS**

Top Transfer Institutions - 2017-18 through 2021-22

2017-18